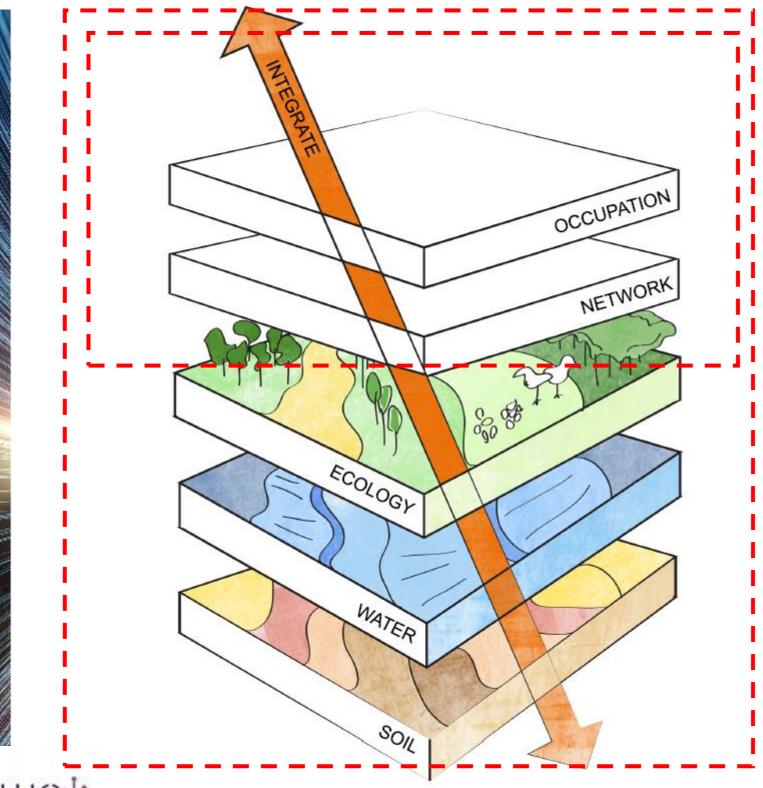

S5: Smart Nature based solutions

### Smart Solutions in Natural Landscapes

Muscat, Oman, October 18th, 2022

Bart Wubben

Founder & CEO, Muscat Landscaping









Shaping the Future 2022 Föreningen Global Forum











## 22 rum



Water control and check dams to be added in a 'Natural' way in order to harvest the water and add to the aquifer.

**ROCK DAM** 

CHECK DAM

# WATER CONSERVATION STRATEGY AIR CONDITIONER

A holistic water collection and conservation strategy to be used to ensure that infiltration is maximized and extremes are mitigated.

WATER RUN OFF

WATER RUN OFF

#### MICROTOPOGRAPHY



Microtopography to be used as a means of creating undulations and ensure infiltration of water in the soil.









HUMANITY





Frank Gehry Los Angeles River Masterplan



Jane Irwin Landscape Architects







**Shaping the Future 2022 Föreningen Global Forum** 









## **Urban Transformation & The National Spatial Strategy**





#### What is the ONSS?

## الاستراتيجية العمرانية SPATIAL S