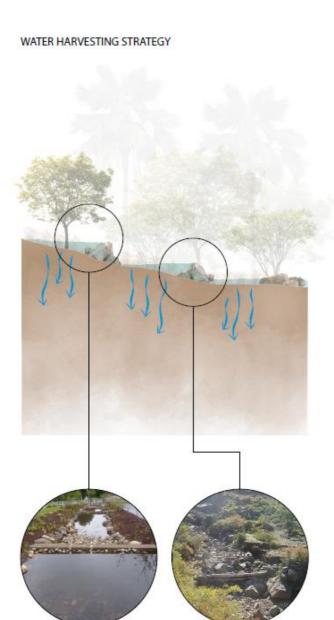

# WATER CONSERVATION STRATEGY AIR CONDITIONER

A holistic water collection and conservation strategy to be used to ensure that infiltration is maximized and extremes are mitigated.

WATER RUN OFF

WATER RUN OFF