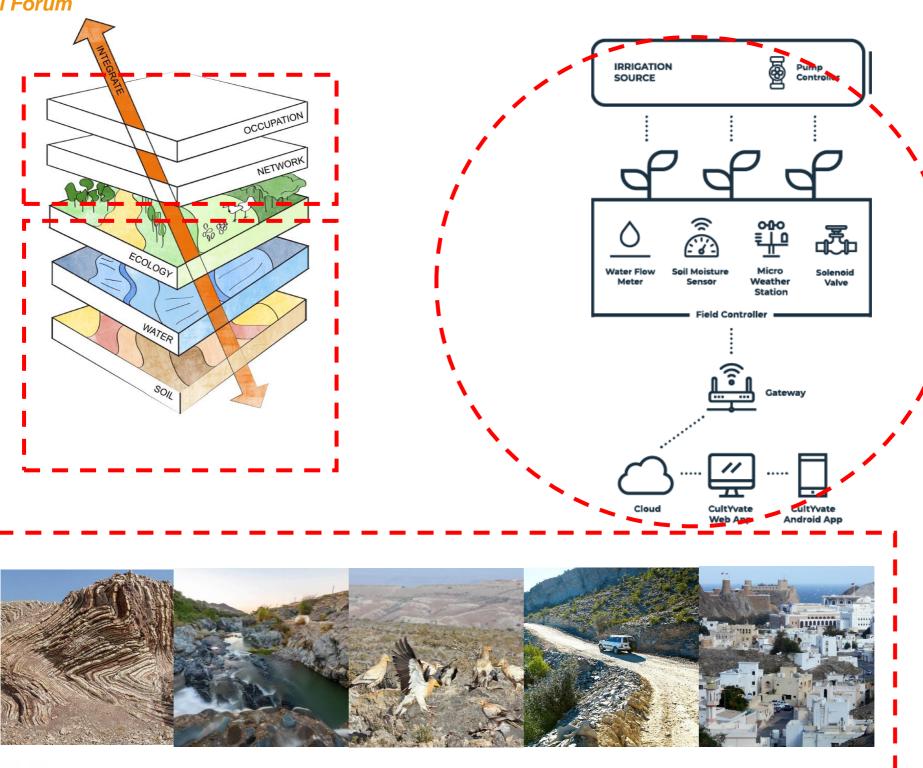

Oman, October 18th, 2022

Bart Wubben

Founder & CEO, Muscat Landscaping









Shaping the Future 2022 Föreningen Global Forum











## 22 rum



Water control and check dams to be added in a 'Natural' way in order to harvest the water and add to the aquifer.

**ROCK DAM** 

CHECK DAM

# WATER CONSERVATION STRATEGY AIR CONDITIONER

A holistic water collection and conservation strategy to be used to ensure that infiltration is maximized and extremes are mitigated.

WATER RUN OFF

WATER RUN OFF

#### MICROTOPOGRAPHY



Microtopography to be used as a means of creating undulations and ensure infiltration of water in the soil.









HUMANITY





Frank Gehry Los Angeles River Masterplan



Jane Irwin Landscape Architects







**Shaping the Future 2022 Föreningen Global Forum** 









## **Urban Transformation & The National Spatial Strategy**





#### What is the ONSS?

## الاستراتيجية العمرانية SPATIAL STRATEGY















**Shaping the Future 2022** *Föreningen Global Forum* 

## **Urban Transformation & The National Spatial Strategy**





**Growth & Prosperity** 











#### How?

#### **Planning**

- Defined Core Themes & Goals
- Policy Framework
- Strategic Targets
- Guiding Principles
- Monitor & Execute

#### **Implementing**

- Adaptive Planning
- Investment Plans
- Phasing Key Projects
- Future Data Support: OPIS & ONTM
- Planning Standard
- Monitoring & Evaluation









#### **Challenges**

- Mitigate and respond to climate change; preparedness to counter natural disasters.
- Urgent need to enhance and protect areas of high environmental q