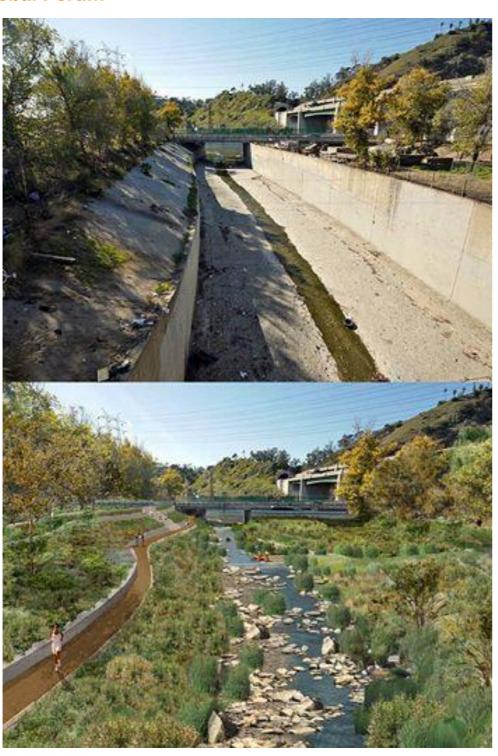

#### MICROTOPOGRAPHY

Microtopography to be used as a means of creating undulations and ensure infiltration of water in the soil.

HUMANITY

Frank Gehry Los Angeles River Masterplan

Jane Irwin Landscape Architects