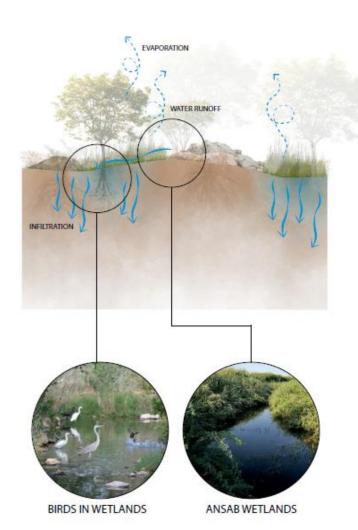

# WATER CONSERVATION STRATEGY AIR CONDITIONER

A holistic water collection and conservation strategy to be used to ensure that infiltration is maximized and extremes are mitigated.

WATER RUN OFF

WATER RUN OFF

#### MICROTOPOGRAPHY

Microtopography to be used as a means of creating undulations and ensure infiltration of water in the soil.

HUMANITY

Frank Gehry Los Angeles River Masterplan

Jane Irwin Landscape Architects