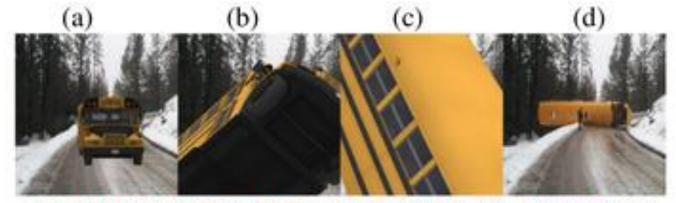

## « IAMFUGT » trust challenges

@VaroonMathur, Technology Fellow

school bus 1.0 garbage truck 0.99 punching bag 1.0 snowplow 0.92

motor scooter 0.99 parachute 1.0

bobsled 1.0

parachute 0.54