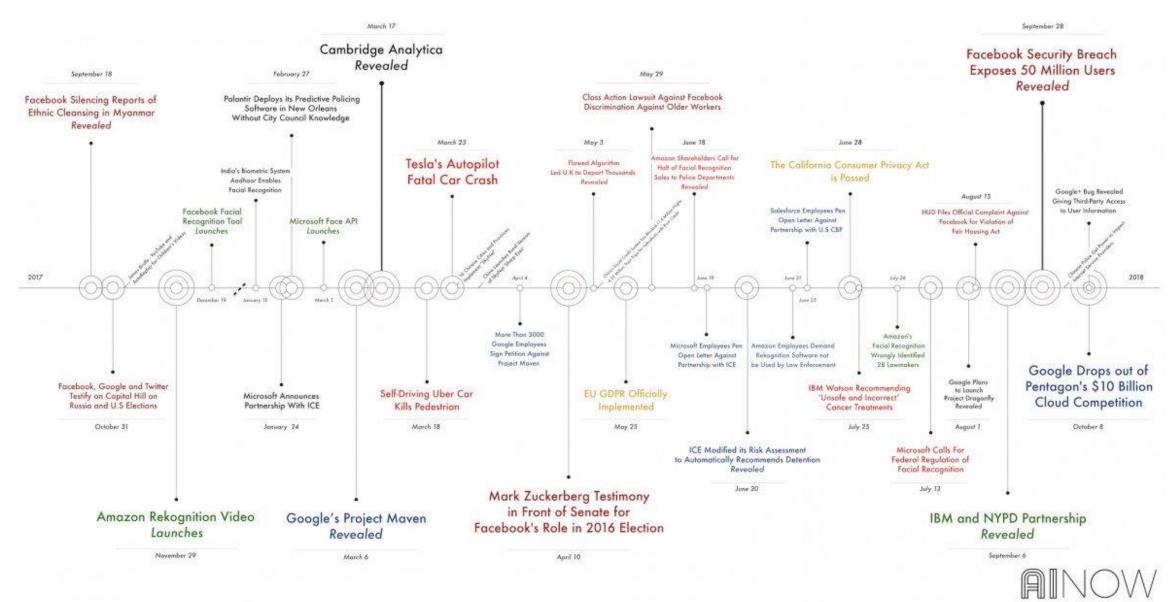

# Today huge trust relation defiance

Government Values Washing Corporate Bad News and scandals Twitter, LinkedIn, FB overflow

> No walk the Talk Communication model is over Highly complex to propose values

Electronic Frontier Foundation

Difficult to believe in corporation mantras No resonance and/or No relevance