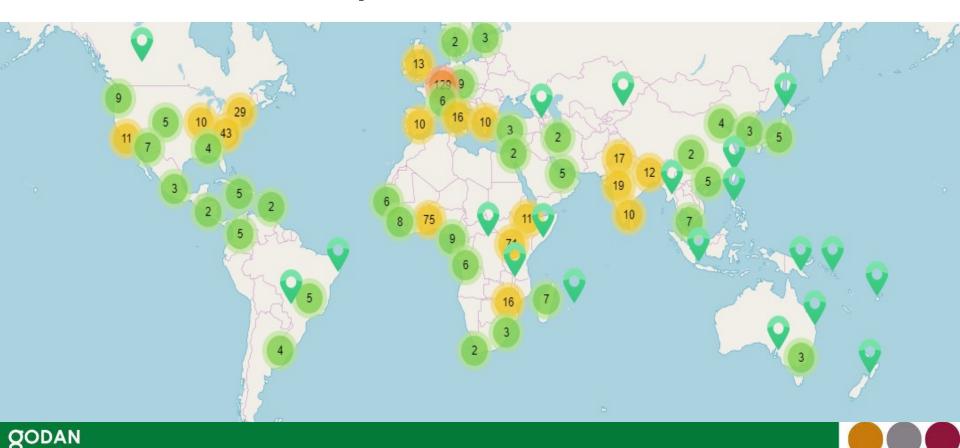

#### How will we feed humanity in 2050?

Population by SDG region: estimates, 1950-2020, medium-variant projections, 2020-2100, with 80- and 95- percent prediction intervals



### **GODAN: October 2019:**

1000+ partners; 117 countries





# Convergence of ideas and innovation needed for creating a Global Data Ecosystem for Agriculture and Food

Key to achieving this will be developing a broad awareness of, and making efforts to improve

Data Quality
Data Provenance
Data Timeliness
Data Accessibility
Data Interoperability





#### Geodata: knowing our soil:

#### **Analysis:**

- Growth
- Soil quality Index
- Air and soil temperature forecasting
- Drought and flood forecasting
- Nitrogen and pH
- Erosion/soil degradation

Ex: Sentinel 1 & 2 (10 m resolution)

















#### **PROJET STAMP – Service GARBAL – Mali:**



**Geodata – Big data pour les pastoralistes aussi!** 



## Sat4Farming - Information services for sustainable cocoa farm management in Ghana





| Category        | Crop advisory service