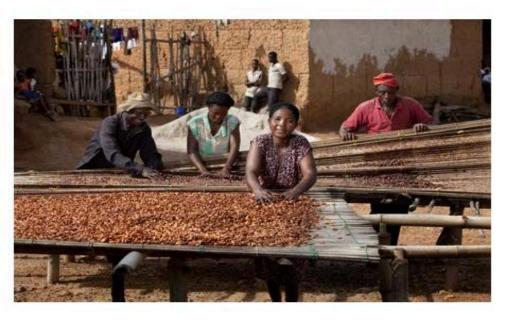

## Sat4Farming - Information services for sustainable cocoa farm management in Ghana

| Category        | Crop advisory service                                            |
|-----------------|------------------------------------------------------------------|
| Region          | West Africa                                                      |
| Country         | Ghana                                                            |
| Period          | 2018 - 2020                                                      |
| Targeted<br>end | Smallholder cocoa farmers in five regions (Ashanti, Brong Ahafo, |
| users           | Eastern, Central and Western)                                    |

With geodata developing and utilizing tailored farm development plans for individual cocoa farmers

https://g4aw.spaceoffice.nl/en/projects/g4aw-projects/91/sat4farming---information-services-for-sustainable-cocoa-farm-management-in-ghana.html