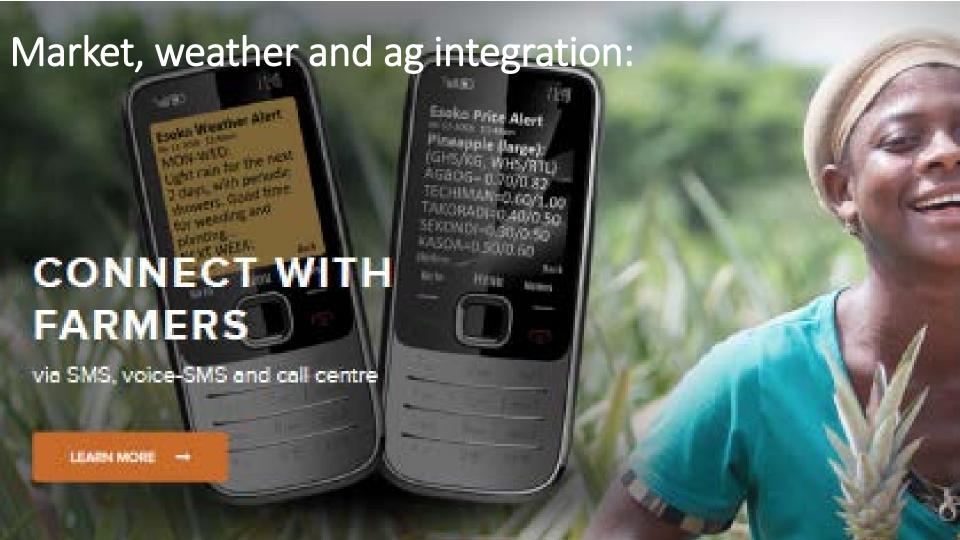

## Sat4Farming - Information services for sustainable cocoa farm management in Ghana

| Category        | Crop advisory service                                            |
|-----------------|------------------------------------------------------------------|
| Region          | West Africa                                                      |
| Country         | Ghana                                                            |
| Period          | 2018 - 2020                                                      |
| Targeted<br>end | Smallholder cocoa farmers in five regions (Ashanti, Brong Ahafo, |
| users           | Eastern, Central and Western)                                    |

With geodata developing and utilizing tailored farm development plans for individual cocoa farmers

https://g4aw.spaceoffice.nl/en/projects/g4aw-projects/91/sat4farming---information-services-for-sustainable-cocoa-farm-management-in-ghana.html