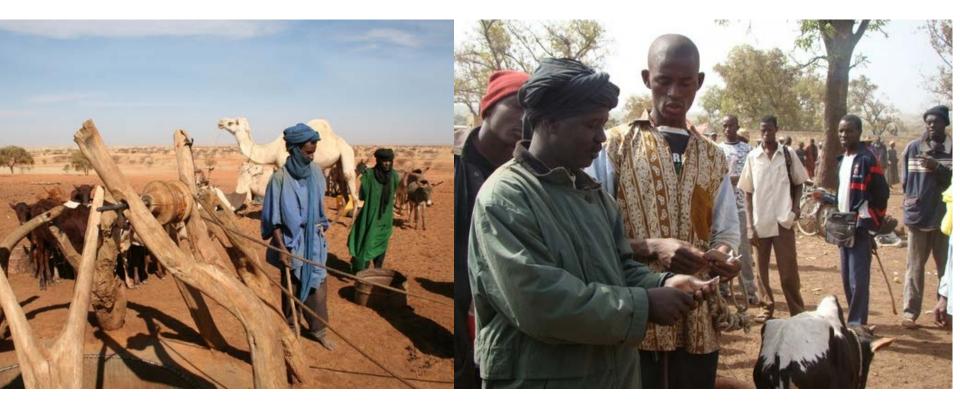

#### **PROJET STAMP – Service GARBAL – Mali:**

**Geodata – Big data pour les pastoralistes aussi!** 