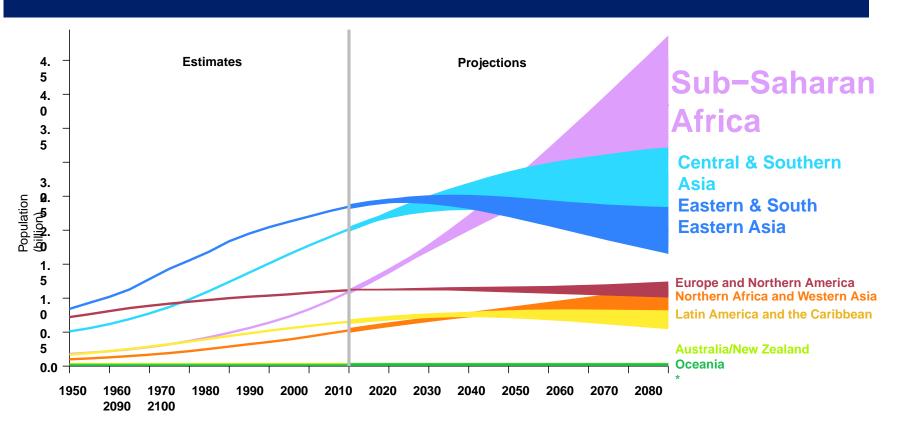

#### How will we feed humanity in 2050?

Population by SDG region: estimates, 1950-2020, medium-variant projections, 2020-2100, with 80- and 95- percent prediction intervals