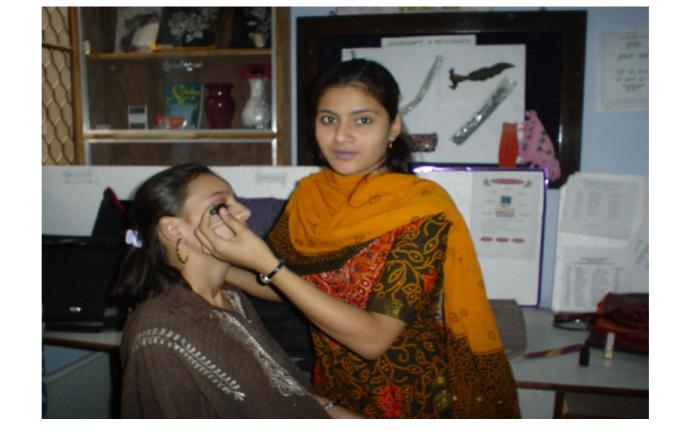

Monday 19th & Tuesday 20th September 2016

Evoluon Center, Eindhoven, Netherlands

Datamation Foundation-UNESCO-Delhi Govt.Gender Resource Centre Case Study

- Centre Case Study
  \*Gender Resource Centre in North-East Delhi
  reaches out to the disadvantaged women.
- \*Basic Literacy, Health, Skills & Enterprise Development enabled by the ICTs.

## Skills Development from Digital Platforms

Skills enrichment on income-generation modules.

Monday 19th & Tuesday 20th September 2016

Evoluon Center, Eindhoven, Netherlands