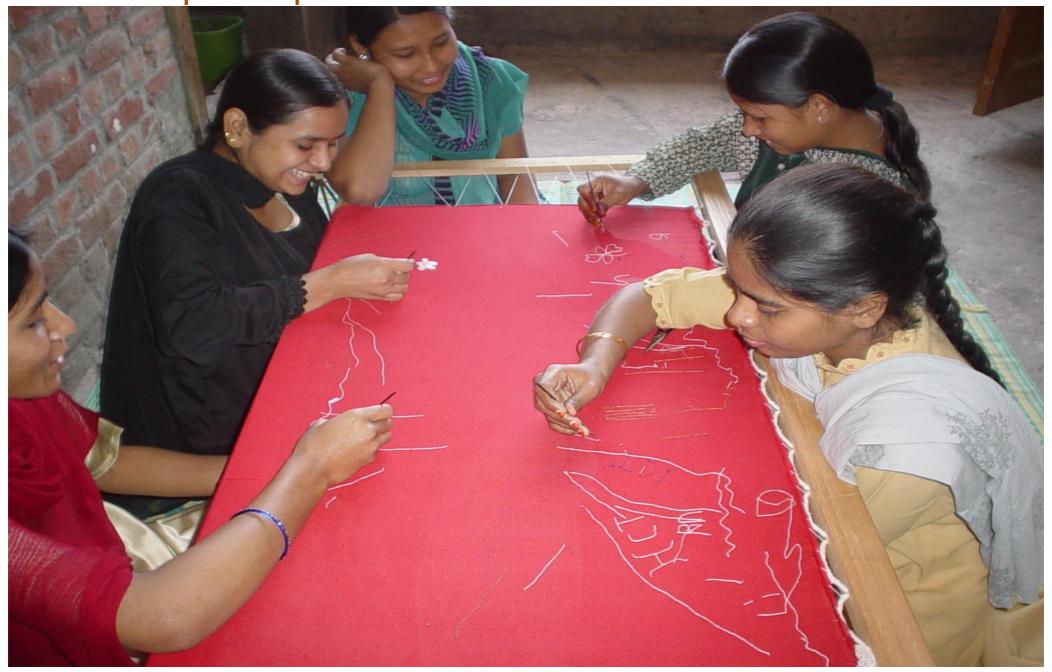

## Designs made from Chikan CAD, Corel Draw, CorelDrawings

and PhotoShop are printed on the fabrics.