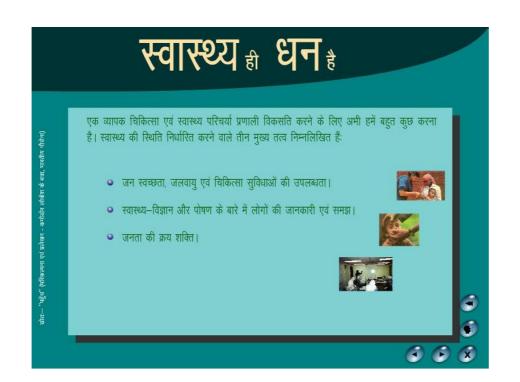

Monday 19th & Tuesday 20th September 2016 Evoluon Center, Eindhoven, Netherlands

Datamation Social Responsibility Initiatives: Maternal Child Health through Mobile Technology in partnership with Vodafone Foundation

\*Database of pregnant | New mothers gets | Set up from field survey | \*Volunteers in 560 | Villages | \*Customized messages

immunization, child care, maternal care, immunizat pre & post-natal care delivered on Entry level handsets.