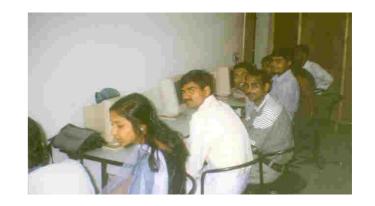

Monday 19th & Tuesday 20th September 2016 Evoluon Center, Eindhoven, Netherlands

Datamation Social Responsibility Initiatives: Maternal Child Health through Mobile Technology in partnership with Vodafone Foundation

\*Database of pregnant | New mothers gets | Set up from field survey | \*Volunteers in 560 | Villages | \*Customized messages

immunization, child care, maternal care, immunizat pre & post-natal care delivered on Entry level handsets.