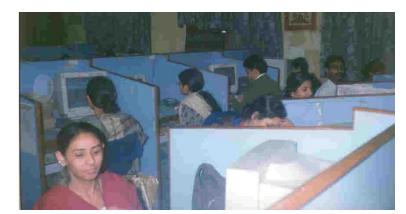

Monday 19th & Tuesday 20th September 2016

Evoluon Center, Eindhoven, Netherlands

Datamation Foundation-UNESCO-Delhi Govt.Gender Resource Centre Case Study

- Centre Case Study
  \*Gender Resource Centre in North-East Delhi
  reaches out to the disadvantaged women.
- \*Basic Literacy, Health, Skills & Enterprise Development enabled by the ICTs.