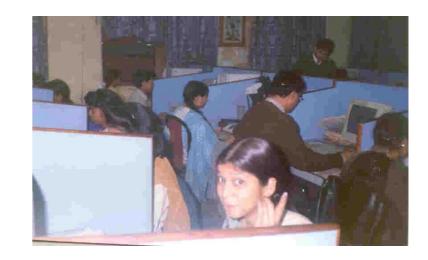

Monday 19th & Tuesday 20th September 2016

Evoluon Center, Eindhoven, Netherlands

Datamation Foundation-UNESCO-Delhi Govt.Gender Resource Centre Case Study

- Centre Case Study
  \*Gender Resource Centre in North-East Delhi
  reaches out to the disadvantaged women.
- \*Basic Literacy, Health, Skills & Enterprise Development enabled by the ICTs.