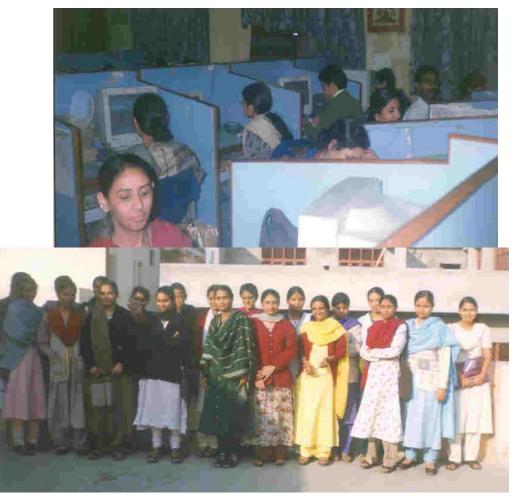

Monday 19th & Tuesday 20th September 2016

Evoluon Center, Eindhoven, Netherlands

Datamation Foundation-UNESCO-Delhi Govt.Gender Resource Centre Case Study

- Centre Case Study
  \*Gender Resource Centre in North-East Delhi
  reaches out to the disadvantaged women.
- \*Basic Literacy, Health, Skills & Enterprise Development enabled by the ICTs.

## Skills Development from Digital Platforms

Skills enrichment on income-generation modules.

Monday 19th & Tuesday 20th September 2016

Evoluon Center, Eindhoven, Netherlands