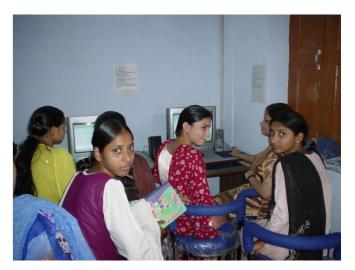

Monday 19th & Tuesday 20th September 2016

Evoluon Center, Eindhoven, Netherlands

Datamation Foundation-UNESCO-Delhi Govt.Gender Resource Centre Case Study

- Centre Case Study
  \*Gender Resource Centre in North-East Delhi
  reaches out to the disadvantaged women.
- \*Basic Literacy, Health, Skills & Enterprise Development enabled by the ICTs.

## Skills Development from Digital Platforms

Skills enrichment on income-generation modules.

Monday 19th & Tuesday 20th September 2016

Evoluon Center, Eindhoven, Netherlands