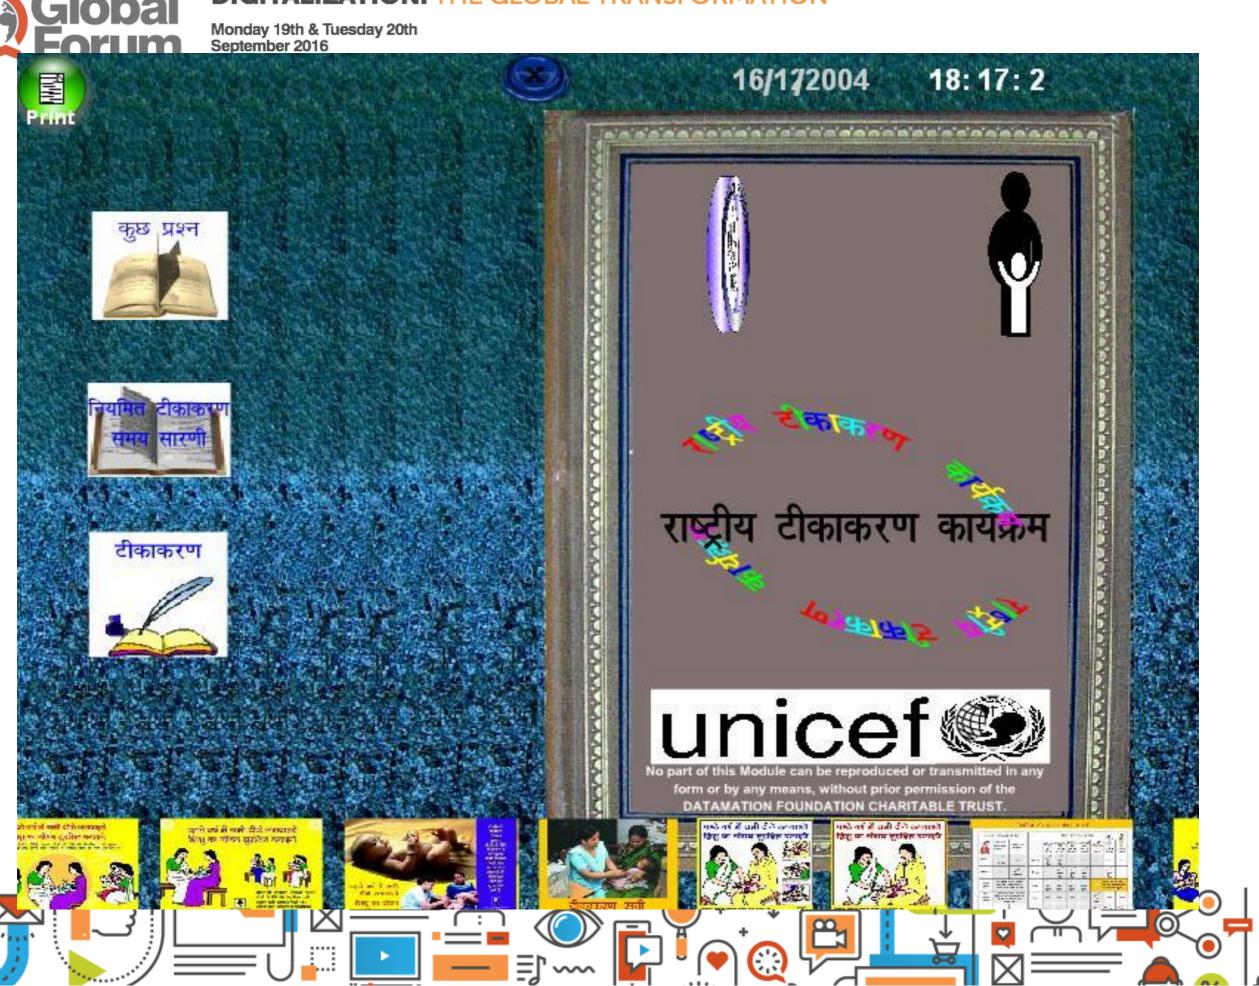

Monday 19th & Tuesday 20th September 2016 Evoluon Center, Eindhoven, Netherlands

Datamation Social Responsibility Initiatives: Maternal Child Health through Mobile Technology in partnership with Vodafone Foundation

\*Database of pregnant | New mothers gets | Set up from field survey | \*Volunteers in 560 | Villages | \*Customized messages

immunization, child care, maternal care, immunizat pre & post-natal care delivered on Entry level handsets.