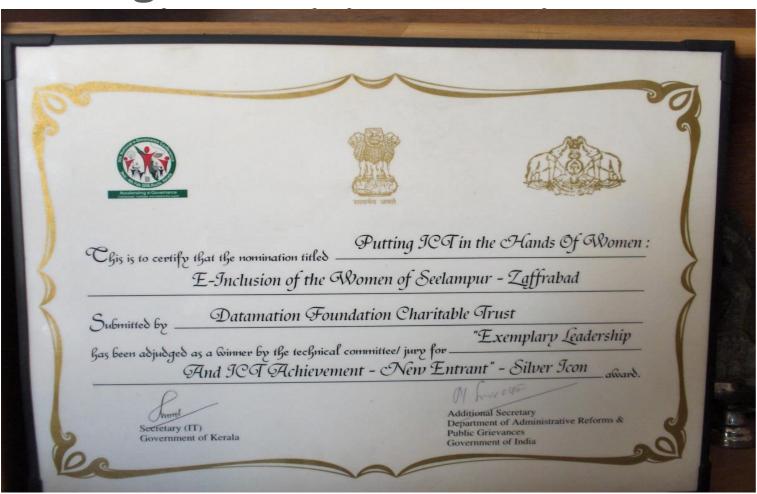

Monday 19th & Tuesday 20th September 2016

Evoluon Center, Eindhoven, Netherlands

Datamation Foundation-UNESCO-Delhi Govt.Gender Resource Centre Case Study

- Centre Case Study
  \*Gender Resource Centre in North-East Delhi
  reaches out to the disadvantaged women.
- \*Basic Literacy, Health, Skills & Enterprise Development enabled by the ICTs.