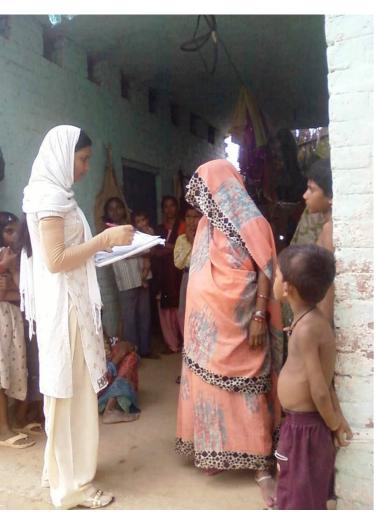

Monday 19th & Tuesday 20th September 2016 Evoluon Center, Eindhoven, Netherlands

Datamation Social Responsibility Initiatives: Maternal Child Health through Mobile Technology in partnership with Vodafone Foundation

\*Database of pregnant | New mothers gets | Set up from field survey | \*Volunteers in 560 | Villages | \*Customized messages

immunization, child care, maternal care, immunizat pre & post-natal care delivered on Entry level handsets.