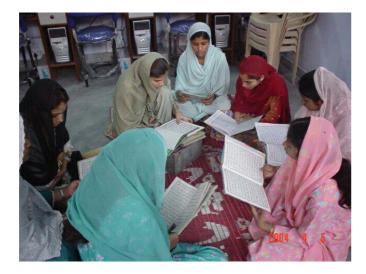

Monday 19th & Tuesday 20th September 2016

Evoluon Center, Eindhoven, Netherlands

Datamation Foundation-UNESCO-Delhi Govt.Gender Resource Centre Case Study

- Centre Case Study
  \*Gender Resource Centre in North-East Delhi
  reaches out to the disadvantaged women.
- \*Basic Literacy, Health, Skills & Enterprise Development enabled by the ICTs.