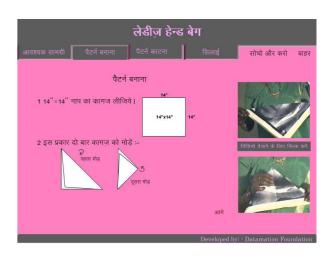

## Skills Development from Digital Platforms

Skills enrichment on income-generation modules.

Monday 19th & Tuesday 20th September 2016

Evoluon Center, Eindhoven, Netherlands