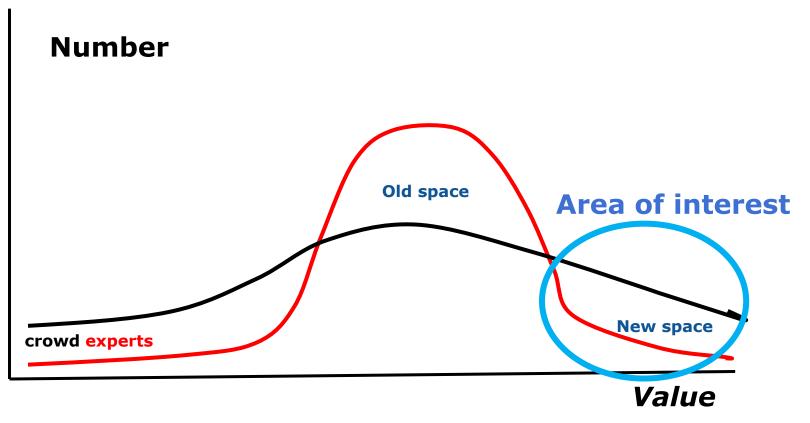

## **Discovery of valuable ideas by crowds!**

**Curators and Bridgers as new skills** 

# **New innovation space**

*New professions: Curators and Bridgers New types of ecosystems:* 

- Self directed
- Real world prototyping and experimentation
- Common interest
- Open platforms
- Recognition beyond ordinary means