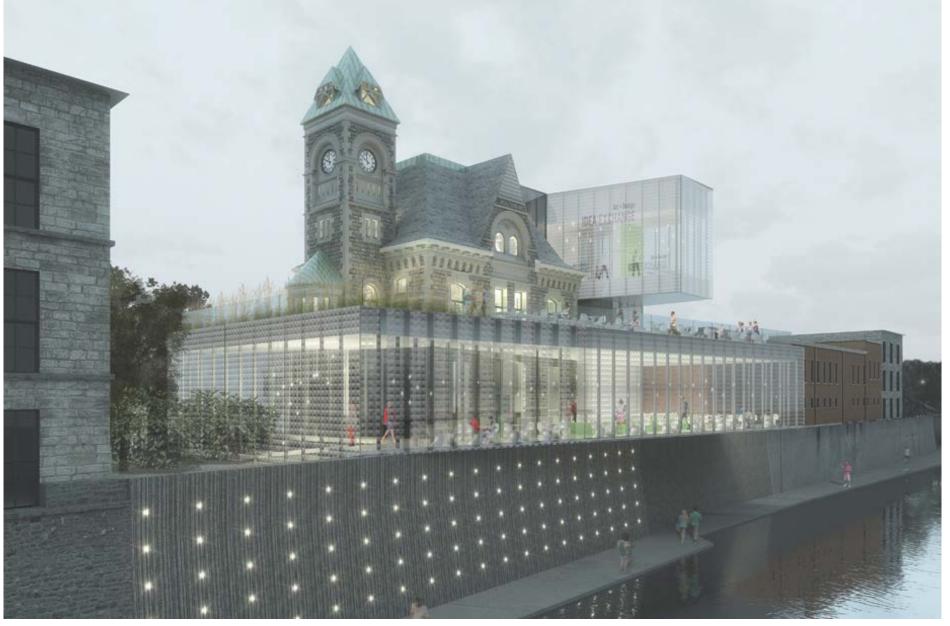

### **Cambridge Old Post Office - Restoration**

## **Perspective View from the Bridge**

#### Idea Exchange, Post Office Like nothing you've ever imagined.

a mash up of 19th century structural support columns and high tech gear