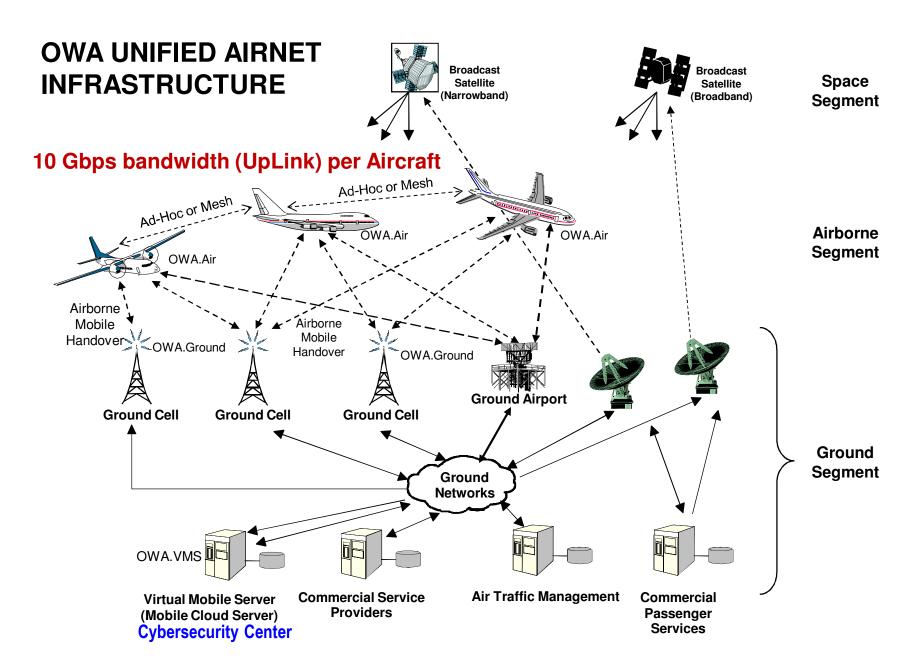

Disclaimer: This is tentative design project for clients, and final design and development are subject to change.



Business confidential and proprietary - © 2014 Prof. Dr. Willie W. LU

#### **User-centric instead of Carrier-centric Mobile Cloud**



The company holding the "OWA" flag will become new "Intel" of the mobile world.

Business confidential and proprietary - © 2014 Prof. Dr. Willie W. LU

### Mobile Cloud Server as Cybersecurity Gateway





## Call Processing Management System in Mobile Switching Center, Gateway or Virtual Switch



OWA® OS: How to converge multiple wireless access in one mobile device



Classified Relation Networking Optimization Platform in OWA Mobile Cloud Devices

Business confidential and proprietary – © 2014 Prof. Dr. Willie W. LU

### **Open Wir