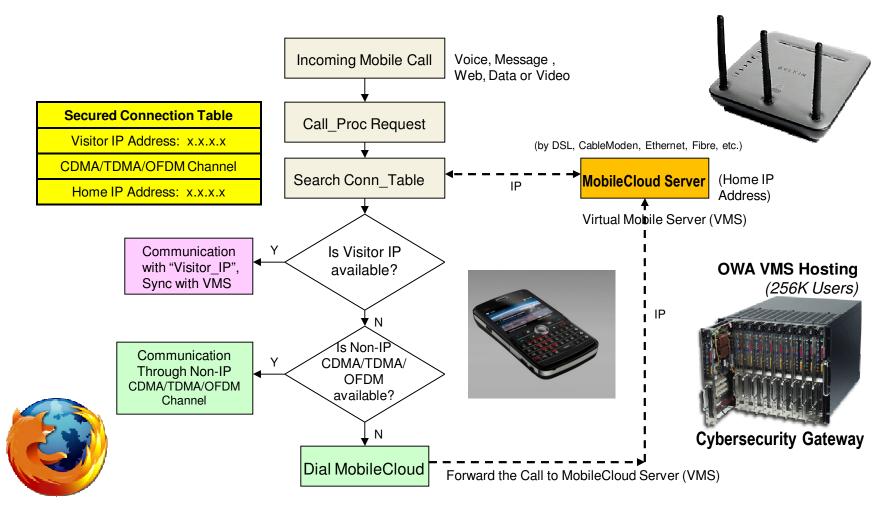

### Mobile Cloud Server as Cybersecurity Gateway

## Call Processing Management System in Mobile Switching Center, Gateway or Virtual Switch

OWA® OS: How to converge multiple wireless access in one mobile device

Classified Relation Networking Optimization Platform in OWA Mobile Cloud Devices