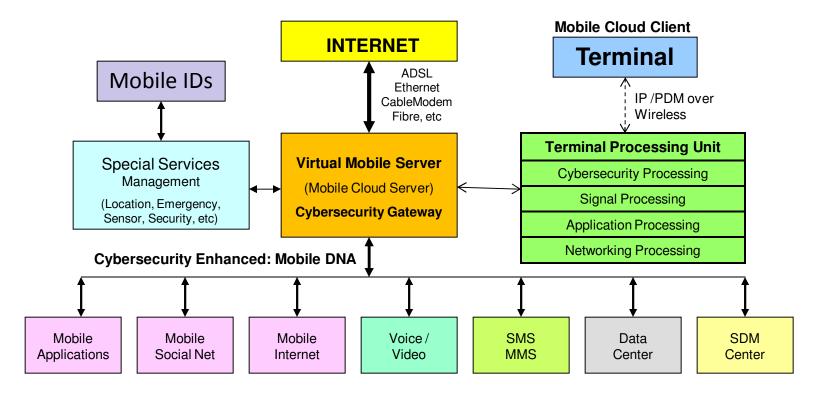

Disclaimer: This is tentative design project for clients, and final design and development are subject to change.



Business confidential and proprietary - © 2014 Prof. Dr. Willie W. LU

#### **User-centric instead of Carrier-centric Mobile Cloud**



The company holding the "OWA" flag will become new "Intel" of the mobile world.

Business confidential and proprietary - © 2014 Prof. Dr. Willie W. LU

### Mobile Cloud Server as Cybersecurity Gateway





## Call Processing Management System in Mobile Switching Center, Gateway or Virtual Switch



OWA® OS: How to converge multiple wireless access in one mobile device



Classified Relation Networking Optimization Platform in OWA Mobile Cloud Devices

Business confidential and proprietary – © 2014 Prof. Dr. Willie W. LU

### **Open Wireless Architecture (OWA) Virtualization Layer**



**OWA** integrates various air-interfaces in an open platform – low power, high performance





For more information, contact Professor Willie W. LU at:

# http://willie.lu or e-mail: wwlu@ieee.org