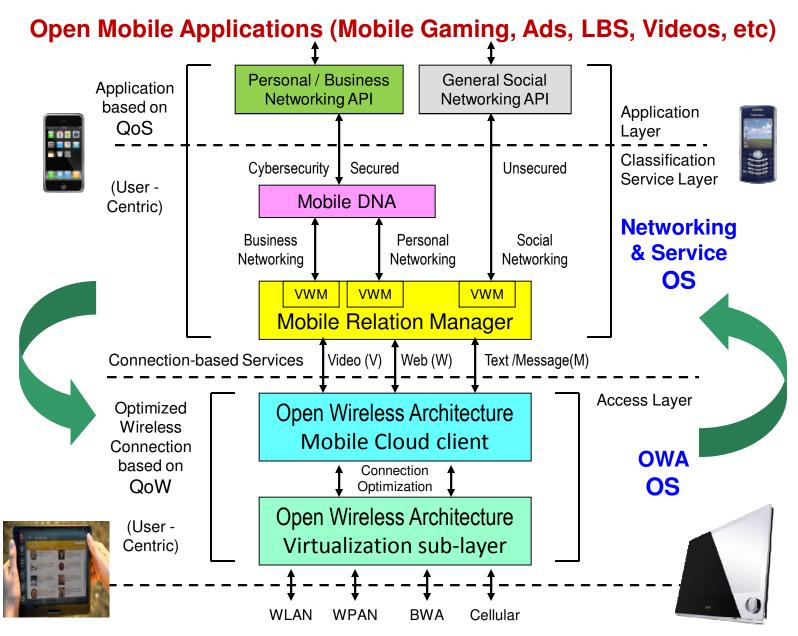

#### **User-centric instead of Carrier-centric Mobile Cloud**

The company holding the "OWA" flag will become new "Intel" of the mobile world.

Business confidential and proprietary - © 2014 Prof. Dr. Willie W. LU

## Call Processing Management System in Mobile Switching Center, Gateway or Virtual Switch

OWA® OS: How to converge multiple wireless access in one mobile device

Classified Relation Networking Optimization Platform in OWA Mobile Cloud Devices