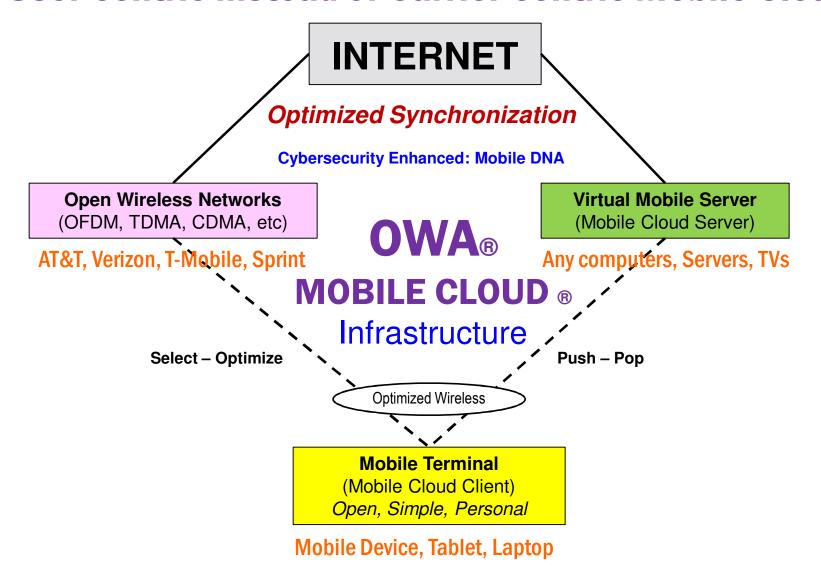

#### **User-centric instead of Carrier-centric Mobile Cloud**

The company holding the "OWA" flag will become new "Intel" of the mobile world.

Business confidential and proprietary - © 2014 Prof. Dr. Willie W. LU