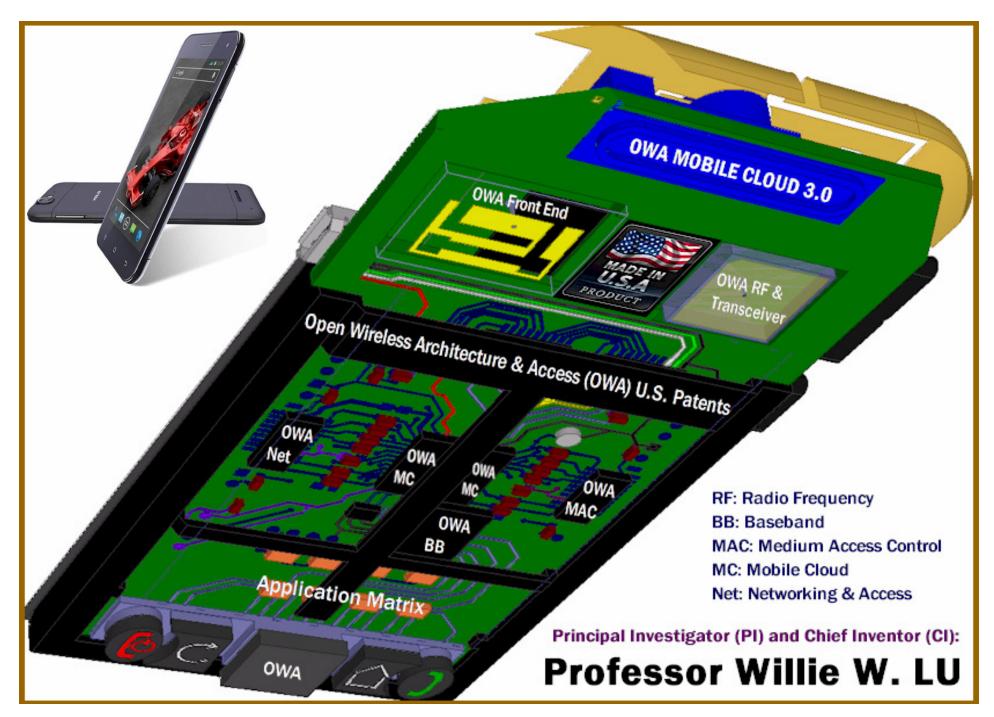

### **Open Wireless Architecture (OWA) Virtualization Layer**

**OWA** integrates various air-interfaces in an open platform – low power, high performance

For more information, contact Professor Willie W. LU at: