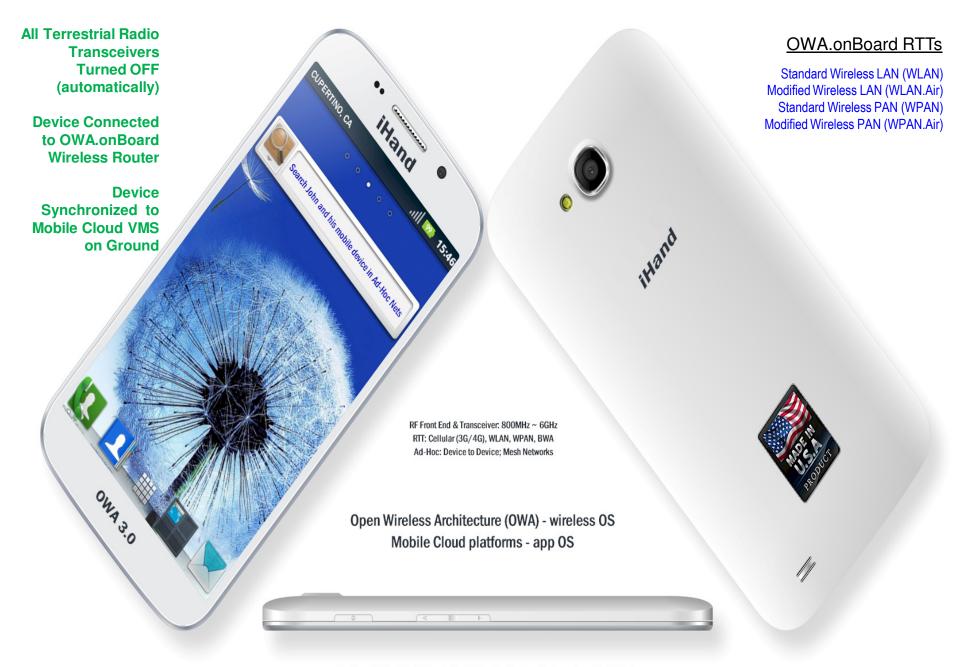

## Call Processing Management System in Mobile Switching Center, Gateway or Virtual Switch

OWA® OS: How to converge multiple wireless access in one mobile device

Classified Relation Networking Optimization Platform in OWA Mobile Cloud Devices