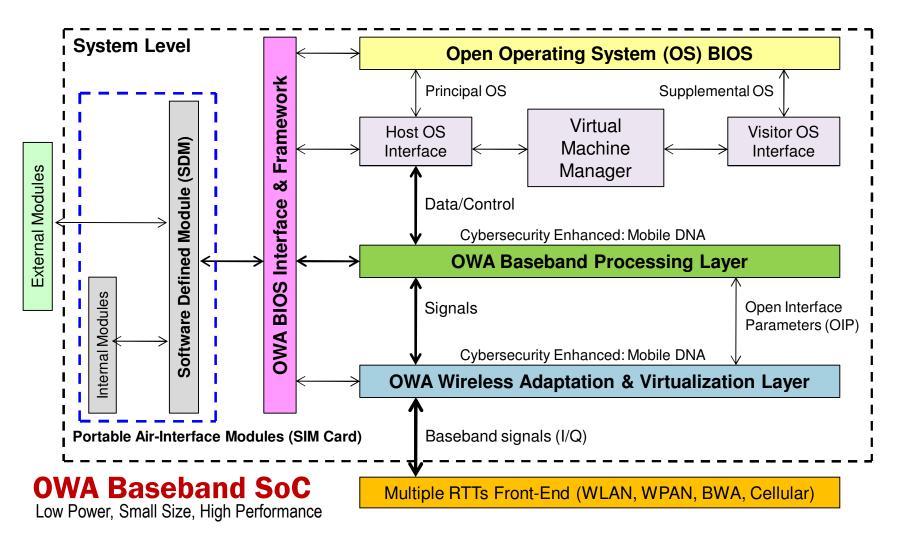

### **Open Wireless Architecture (OWA) Virtualization Layer**

**OWA** integrates various air-interfaces in an open platform – low power, high performance

For more information, contact Professor Willie W. LU at: