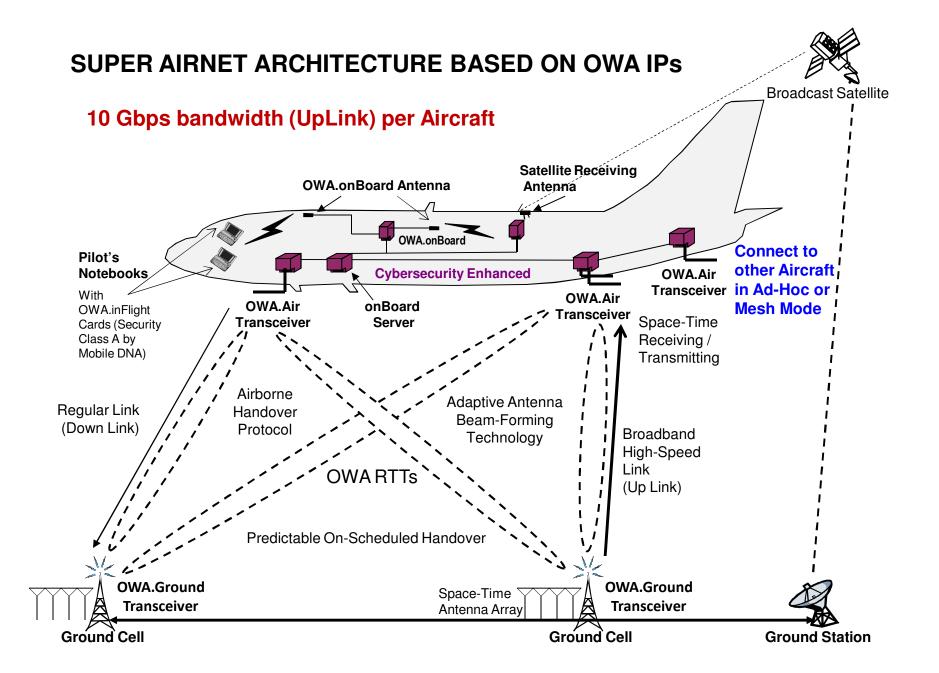

### **Open Wireless Architecture (OWA) Virtualization Layer**

**OWA** integrates various air-interfaces in an open platform – low power, high performance

For more information, contact Professor Willie W. LU at: