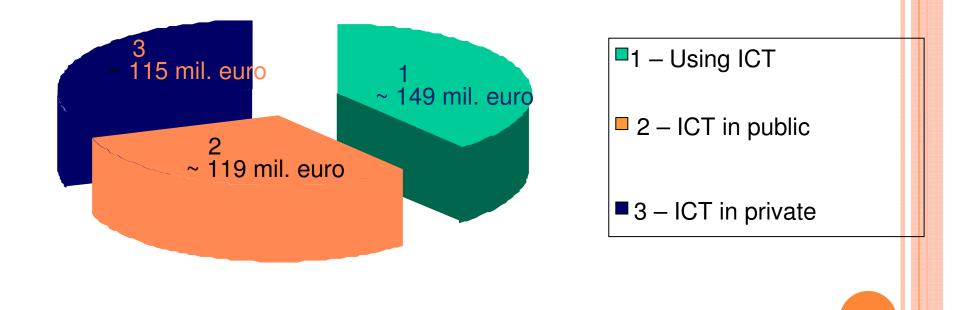

#### **EUROPEAN FUNDS FOR MODERN LOCAL GOVERNMENTS**

Zoltán SOMODI 20th October 2009 Bucharest



MATRIX BUSINESS CONSULTING



#### EUROPEAN FUNDS FOR E-GOVERNMENT







## FUNDS FOR ICT

~ 383 mil. euro





# FOUR MAJOR PROJECT-TYPES

• e-government

- central and **local administration** (min. 10.000 inhabitants)
- online forms (3<sup>rd</sup> sophitication level)
- interoperability
  - central and local administration
  - existing IT systems
- e-education
  - mainly, universities, but also **local administration**
  - e-learning and ERP for universities
- e-health
  - hospitals
  - ERP for hospitals



## SITUATION AFTER THE FIRST CALL

- o 117 e-government
  - 95% local / 5% central
- 42 interop
  - 81% local / 19% central
- 37 e-education
  - 65% university/ 35% local+central
- 50 e-health
- 28 projects financed
  - 15 e-gov
    - 74% local / 26% central
  - 13 e-education

### MAIN PROBLEMS IN MAKING APPLICATIONS



- focus on back-office
- o lack of budget for the 2% co-financing
-