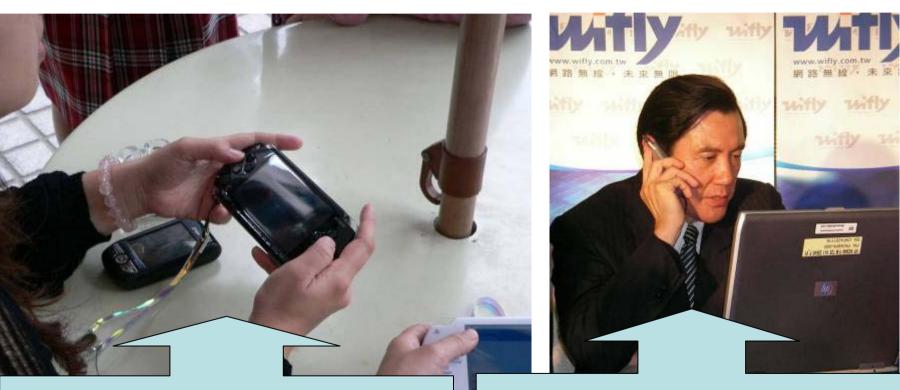

### LBS/ VoIP/ VoWLAN/ Wireless Skype/ IPTV

P.Walker Service: You can download movies, MP3s, and games on Sony's PSP via WIFLY.

Mayor Ma talked with Niklas Zennstrom by skype via WIFLY in a Taipei MRT station.