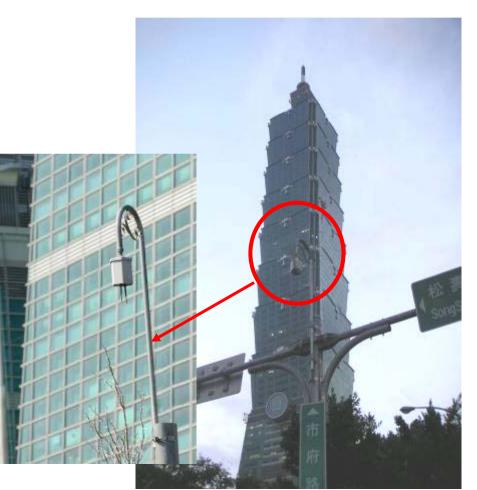

|



## Wireless APs in Taipei

#### On the major roads...









## Wireless APs in Taipei



#### On the flyovers...

#### Above the traffic lights...



Welcome to Taipei A city worthy of more investment!

### Mayor Ying-jeou Ma