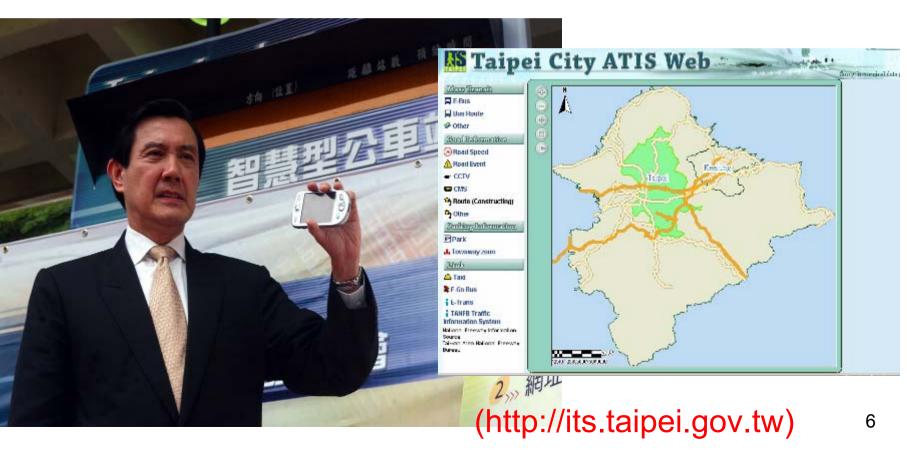

### Intelligent Transportation System (ITS)

Searching citywide transportation information (parking/ e-bus/ e-taxi/ speed limits...) by PDA or notebook computer over WLAN.