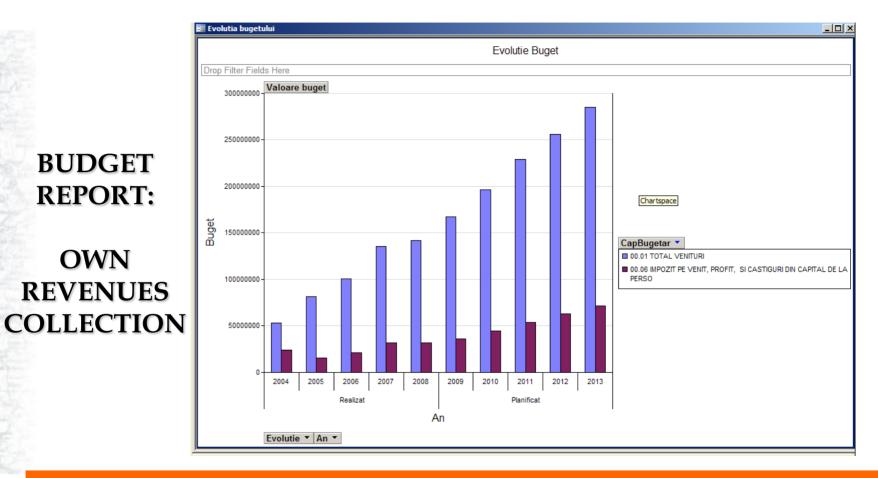

| 10.02.01   |                                                                        |                       |               |           |                                              |           |           |            |











|                                                                                                                                                                                                                                                                                                                                                                                                                                                                                                                                                                                                                                                                                                     | 😰 Indic_sanatate_buget