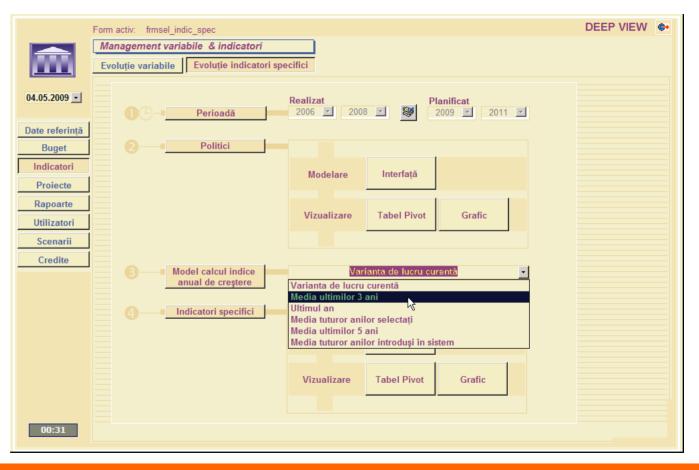

#### ECONOMIC VARIABLE SIMULATOR

| Indicator bugetar:                                                                                                                                     |                      | Influente pe |                    |                             |            |            |            |         |
|--------------------------------------------------------------------------------------------------------------------------------------------------------|----------------------|--------------|--------------------|-----------------------------|------------|------------|------------|---------|
| Transporturi                                                                                                                                           |                      | - VARIABILA  | 2009 201           | 10                          |            |            |            |         |
| Subcapitole bugetare:                                                                                                                                  |                      | Venituri     | 50300 510          | 000                         |            |            | Save       | Aplica  |
| TITLUL I Cheltuieli de personal                                                                                                                        | 84.02.01             | Cheltuieli   | 14000 10           |                             |            |            | Jave       | formule |
| TITLUL II Bunuri si servicii                                                                                                                           | 84.02.02             |              |                    | •                           |            |            |            |         |
| TITLUL IV Subventii<br>TITLUL VI Transferuri intre unitati ale administratiei publice                                                                  | 84.02.03<br>84.02.04 | Procente no  | ormative si        | i calculate                 |            |            |            |         |
| TITLUL VI Transferuri intre unitati ale administratiei publice                                                                                         | 84.02.05             | VARIAB       | ILA                | 2009                        | 2010       | 2011       |            |         |
| TITLUL XI Active financiare                                                                                                                            | 84.02.07             | Procente no  | rmative            | 10%                         | 11%        | 12%        |            |         |
| TITLUL XIII Rambursari de credite                                                                                                                      | 84.02.08             | Procente ca  | lculate            | 10%                         | 10%        | 10%        |            |         |
| TITLUL XI Active financiare                                                                                                                            | 84.02.11             | <b>_</b>     |                    |                             |            | •          |            |         |
| Evolutie Indicatori Specifici                                                                                                                          |                      |              |                    |                             |            |            |            |         |
| VARIABILA                                                                                                                                              |                      | 2006         | 2007               | 2008                        | 2009       | 2010       | 2011       |         |
| Valori ale indicatorilor bugetari - in preturi curente                                                                                                 |                      | 29 181 01    | 6 25 245 81        | 1 26 340 734                | 28 000 200 | 29 260 209 | 30 138 016 |         |
| Indicele general al preturilor - inlantuit                                                                                                             |                      | 100.00%      | 6 106.579          | % 115.10%                   | 122.35%    | 127.85%    | 131.69%    |         |
| Valori ale indicatorilor bugetari - in preturi constante                                                                                               |                      |              |                    | 6 22 885 961                |            | 22 885 961 | 22 885 961 |         |
|                                                                                                                                                        |                      |              |                    |                             | 400.000/   | 400.000/   | 400.000/   |         |
| Indici de evolutie a indicatorilor bugetari - realizari / p                                                                                            |                      |              | 6 81.00%           | % 97.00%                    | 100.00%    | 100.00%    | 100.00%    |         |
| Valori absolute previzionate ale indicatorilor bugetari                                                                                                | i - in preturi curei | nte          | 6 81.00%<br>1      | % 97.00%<br>1 1             | 0          | 0          | 0          |         |
|                                                                                                                                                        | i - in preturi curei | nte          | 6 81.00%<br>1<br>1 | % 97.00%<br>1 1<br>1 1      |            |            |            |         |
| Valori absolute previzionate ale indicatorilor bugetari                                                                                                | i - in preturi curei | nte          | 6 81.00%<br>1<br>1 | % 97.00%<br>1 1<br>1 1<br>▲ | 0          | 0          | 0          |         |
| Valori absolute previzionate ale indicatorilor bugetari                                                                                                | i - in preturi curei | nte          | 6 81.00%<br>1<br>1 | 1 1<br>1 1                  | 0          | 0          | 0          |         |
| Valori absolute previzionate ale indicatorilor bugetari                                                                                                | i - in preturi curei | nte          | 6 81.009<br>1<br>1 | 1 1<br>1 1                  | 0          | 0          | 0          |         |
| Valori absolute previzionate ale indicatorilor bugetari                                                                                                | i - in preturi curei | nte          | 6 81.009<br>1<br>1 | 1 1<br>1 1                  | 0          | 0          | 0          |         |
| Valori absolute previzionate ale indicatorilor bugetari<br>Valori absolute previzionate ale indicatorilor bugetari                                     | i - in preturi curei | nte          | 6 81.009<br>1<br>1 | 1 1<br>1 1                  | 0          | 0          | 0          |         |
| Valori absolute previzionate ale indicatorilor bugetari<br>Valori absolute previzionate ale indicatorilor bugetari                                     | i - in preturi curei | nte          | 6 81.009<br>1<br>1 | 1 1<br>1 1                  | 0          | 0          | 0          |         |
| Valori absolute previzionate ale indicatorilor bugetari<br>Valori absolute previzionate ale indicatorilor bugetari                                     | i - in preturi curei | nte          | 6 81.009<br>1<br>1 | 1 1<br>1 1                  | 0          | 0          | 0          |         |
| Valori absolute previzionate ale indicatorilor bugetari<br>Valori absolute previzionate ale indicatorilor bugetari                                     | i - in preturi curei | nte          | 6 81.009<br>1<br>1 | 1 1<br>1 1                  | 0          | 0          | 0          |         |
| Valori absolute previzionate ale indicatorilor bugetari<br>Valori absolute previzionate ale indicatorilor bugetari                                     | i - in preturi curei | nte          | 6 81.009<br>1<br>1 | 1 1<br>1 1                  | 0          | 0          | 0          |         |
| Valori absolute previzionate ale indicatorilor bugetari<br>Valori absolute previzionate ale indicatorilor bugetari                                     | i - in preturi curei | nte          | 6 81.009<br>1<br>1 | 1 1<br>1 1                  | 0          | 0          | 0          |         |
| Valori absolute previzionate ale indicatorilor bugetari<br>Valori absolute previzionate ale indicatorilor bugetari<br>40000000<br>20000000<br>20000000 | i - in preturi curei | nte          | 6 81.009<br>1<br>1 | 1 1<br>1 1                  | 0          | 0          | 0          |         |
| Valori absolute previzionate ale indicatorilor bugetari<br>Valori absolute previzionate ale indicatorilor bugetari<br>40000000<br>20000000<br>20000000 | i - in preturi curei | nte          | 6 81.009<br>1<br>1 | 1 1<br>1 1                  | 0          | 0          | 0          |         |