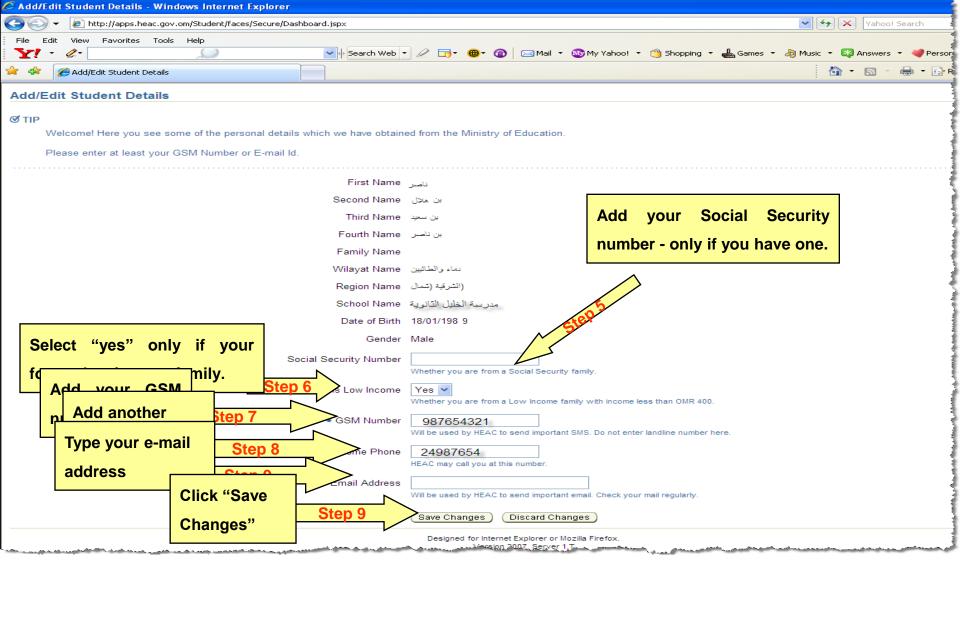

# **Students Online Application**

# **Students Online Application**

Designed for Internet Explorer or Mozilla Firefox. Version 2007. Server 1.T

5 Change Your Personal Details