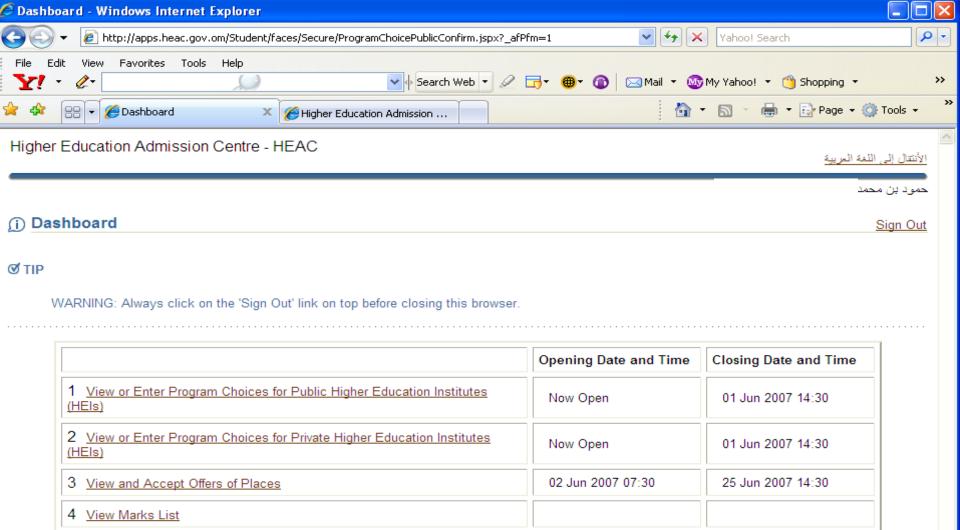

### Program Choices (For Public HEIs)

### Registrations Closed

Registrations closed for Omani and Foreign students for the academic year 2007-2008

### Allocations in progress

Allocation of seats for Omani and Foreign students for the academic year 2007-2008 in progress