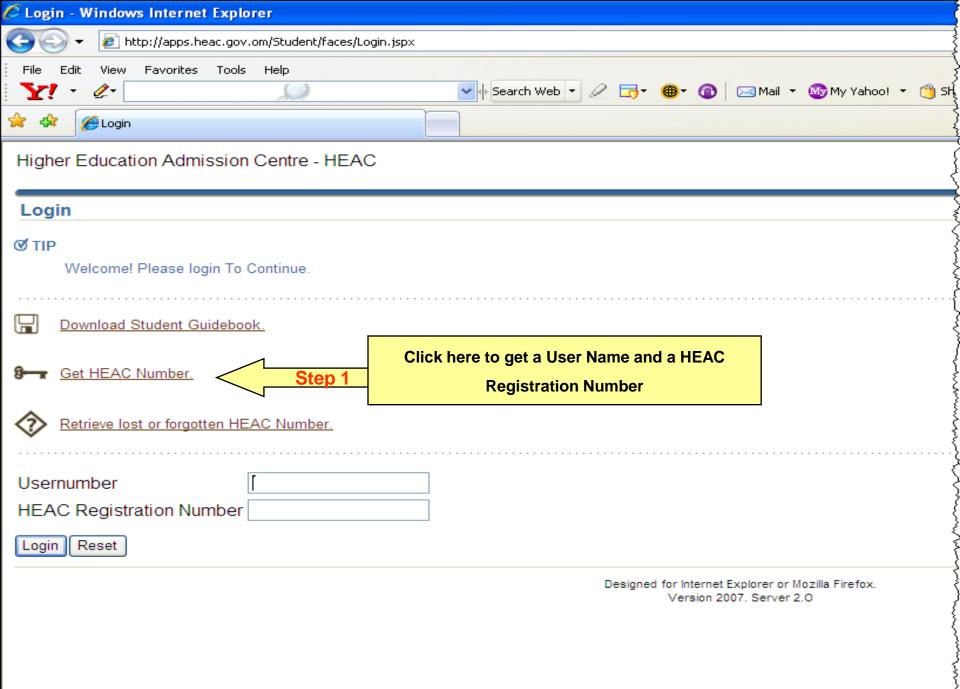

# **Students Online Application**

# **Students Online Application**

Designed for Internet Explorer or Mozilla Firefox. Version 2007. Server 1.T

5 Change Your Personal Details