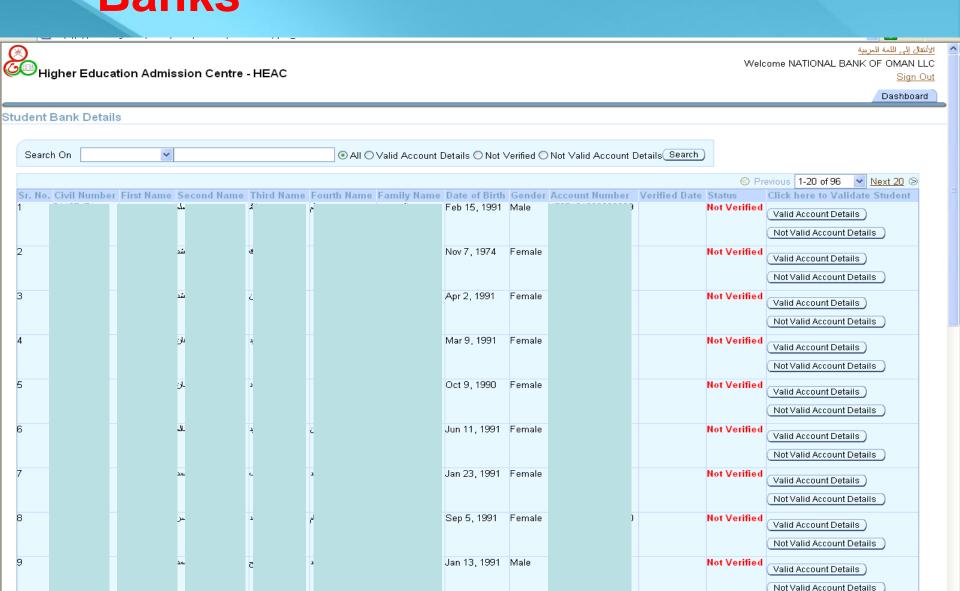

# Data Flow between HEAC and Banks

Designed for Internet Explorer or Mozilla Firefox. Version 2009, Server T14

# Data Flow between HEAC and **Banks**

| Higher Education Admission Centre - HEAC                                         | الاثنقال إلى اللغة الحربية<br>Welcome NATIONAL BANK OF OMAN LLC<br><u>Sign Out</u> |
|----------------------------------------------------------------------------------|------------------------------------------------------------------------------------|
|                                                                                  | Dashboard                                                                          |
| ) Change Password                                                                |                                                                                    |
| <ul><li>Current Password</li><li>New Password</li><li>Re-type Password</li></ul> |                                                                                    |
|                                                                                  | <u>Dashboard</u><br>Designed for Internet Explorer or Mozilla Firefox.             |