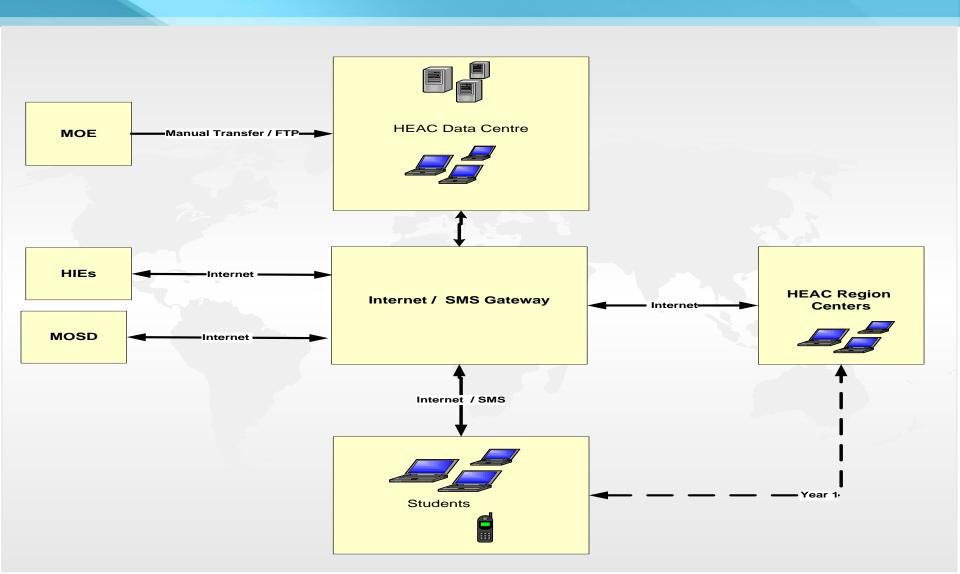

# Data Flow between HEAC and other related Organizations

# Data Flow between HEAC and HEIs

# Data Flow between HEAC and Ministry of Social Development (MOSD)

 MOSD can now change the social security information for students online or through SMS.

# Data Flow between HEAC and Ministry of Education

Dashboard > Regions Details > School Details

School Name

۱۲-۵) المنة بنت وهب ثلتطيم الإساسي ثلبنات الصفوف (۱۲-۵)

Not Registered 6

۱۲-۵ المنة بنت وهب ثلتطيم الإساسي بنات ۱۲-۵ Registered 33

# Data Flow between HEAC and Ministry of Education

| الصديقة بنت الصديق للتعليم العام بنات Velcome To          |          |                                     | S                           | witch To Arab |
|-----------------------------------------------------------|----------|-------------------------------------|-----------------------------|---------------|
| Dashboard > Regions Details > Schools List > Student      | s List   |                                     |                             |               |
| الصديقة بنت الصديق للتعليم العام بنات List of Students At |          |                                     |                             |               |
| Search By:Select                                          | <b>(</b> | Registered ○ Not Registered ○ All ⊙ | Registered V Not Registered | K             |
| Student Name                                              |          | Seat Number                         | Registered                  |               |
| آمال بذت سعید بن مرهون السعیدی                            |          | 3968                                | V                           | 1             |
| أمل بنت محمد بن راشد الحوسني                              |          | 3969                                | ~                           | 1             |
| إنتصار بنت سيف بن خالد البوسعيدي                          |          | 3970                                | ~                           | 1             |
| إيمان بنت عبدالله بن علي السعيدي                          |          | 3971                                | ~                           | 1             |
| إيمان بنت محمد بن علي القطيطي                             |          | 3972                                | ~                           | 1             |
| بدرية بنت خاطر بن ناصر المخمري                            |          | 3973                                | ~                           | 1             |
| بدرية بنت عامر بن حمدان السناني                           |          | 3974                                | ~                           | 1             |
| بشرى بنت سالم بن عبدالله السعيدي                          |          | 3975                                | ~                           |               |
| ثريا بنت على بن محمد المخمري                              |          | 3976                                | ~                           |               |
| حنان بنت سالم بن مرهون السعيدي                            |          | 3977                                | ~                           |               |
| رحمة بذت سعيد بن صالح البلوشي                             |          | 3978                                | ~                           |               |
| رحمه بنت ناصر بن سعيد السعيد و                            |          | 3979                                | ×                           |               |
| رقية بنت سيف بن مرهون السعيدي                             |          | 3980                                | ×                           |               |
| روية بذت سالم بن سيف السعيدي                              |          | 3981                                | ~                           |               |
| زكية بنت علي بن محمد المخمري                              |          | 3982                                | ~                           |               |
| زوينة بنت محمد بن علي السعيدي                             |          | 3983                                | ×                           |               |
| سالمة بنت خلفان بن غريب الدوسنو                           |          | 3984                                | ~                           |               |
| سامية بذت خميس بن خلفان الحوسنو                           |          | 3985                                | ~                           |               |
| سليمة بذت سالم بن سيف السعيدي                             |          | 3986                                | ×                           |               |
| سمية بِنت خلفان بن علي السعيدي                            |          | 3987                                | ~                           |               |
| شمسية بذت علي بن سالم السعيدي                             |          | 3990                                | ~                           |               |
| شمسة بنت سالم بن علي الدوسنو                              |          | 3988                                | ~                           |               |
| شمسة بِنْت عبدالله بن سالم السعيدي                        |          | 3989                                | ~                           |               |
| شيخة بنت حمد بن سالم السعيدي                              |          | 3991                                | ~                           |               |
| عانشةٍ بنت سالم بن محمد السعيدي                           |          | 3993                                | ~                           |               |
| عانشة بنت سالم بن سيف السعيدي                             |          | 3992                                | ×                           | 1             |

# Data Flow between HEAC and Banks

Designed for Internet Explorer or Mozilla Firefox. Version 2009, Server T14

# Data Flow between HEAC and Banks