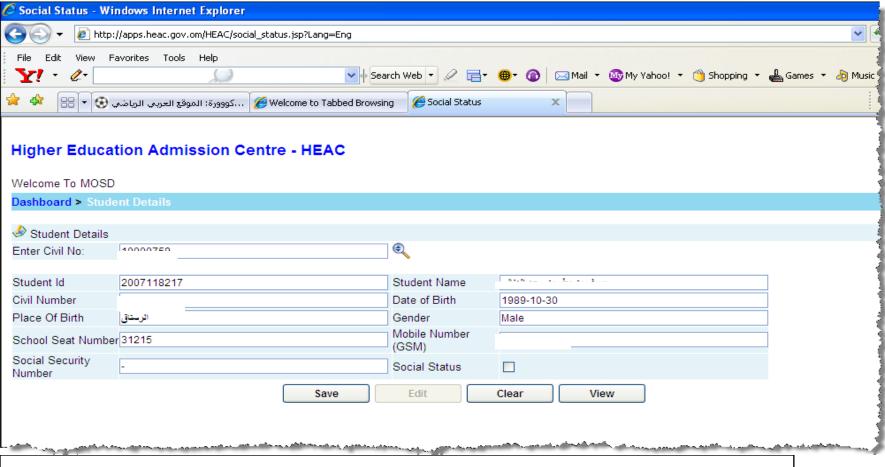

# Data Flow between HEAC and Ministry of Social Development (MOSD)

 MOSD can now change the social security information for students online or through SMS.

# Data Flow between HEAC and Ministry of Education

Dashboard > Regions Details > School Details

School Name

۱۲-۵) المنة بنت وهب ثلتطيم الإساسي ثلبنات الصفوف (۱۲-۵)

Not Registered 6

۱۲-۵ المنة بنت وهب ثلتطيم الإساسي بنات ۱۲-۵ Registered 33