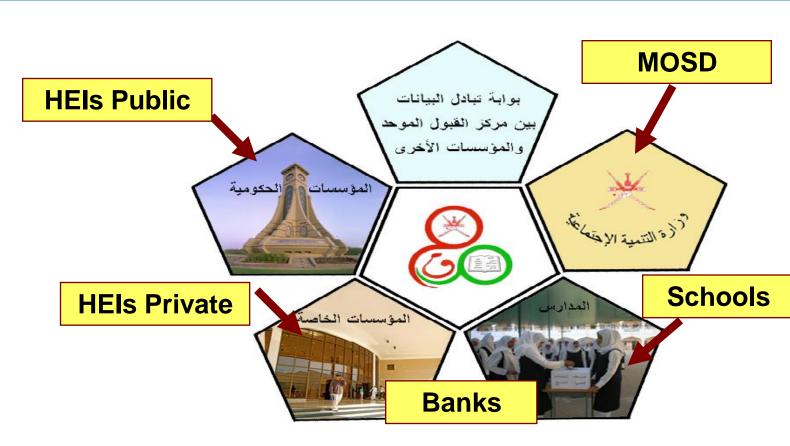

# Data Flow between HEAC and other related Organizations

# Data Flow between HEAC and HEIs

### **HEIs Public & Private**

# Data Flow between HEAC and Ministry of Social Development (MOSD)

 MOSD can now change the social security information for students online or through SMS.

# Data Flow between HEAC and Ministry of Education

Dashboard > Regions Details > School Details

School Name

۱۲-۵) المنة بنت وهب ثلتطيم الإساسي ثلبنات الصفوف (۱۲-۵)

Not Registered 6

۱۲-۵ المنة بنت وهب ثلتطيم الإساسي بنات ۱۲-۵ Registered 33

Schools can find out how many students have registered and how many did not.