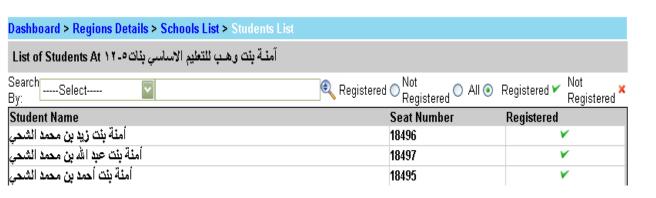

# Data Flow between HEAC and Ministry of Education

| الصديقة بنت الصديق للتعليم العام بنات Velcome To          |          |                                     | S                           | witch To Arab |
|-----------------------------------------------------------|----------|-------------------------------------|-----------------------------|---------------|
| Dashboard > Regions Details > Schools List > Student      | s List   |                                     |                             |               |
| الصديقة بنت الصديق للتعليم العام بنات List of Students At |          |                                     |                             |               |
| Search By:Select                                          | <b>(</b> | Registered ○ Not Registered ○ All ⊙ | Registered V Not Registered | K             |
| Student Name                                              |          | Seat Number                         | Registered                  |               |
| آمال بذت سعید بن مرهون السعیدی                            |          | 3968                                | V                           | 1             |
| أمل بنت محمد بن راشد الحوسني                              |          | 3969                                | ~                           | 1             |
| إنتصار بنت سيف بن خالد البوسعيدي                          |          | 3970                                | ~                           | 1             |
| إيمان بنت عبدالله بن علي السعيدي                          |          | 3971                                | ~                           | 1             |
| إيمان بنت محمد بن علي القطيطي                             |          | 3972                                | ~                           | 1             |
| بدرية بنت خاطر بن ناصر المخمري                            |          | 3973                                | ~                           | 1             |
| بدرية بنت عامر بن حمدان السناني                           |          | 3974                                | ~                           | 1             |
| بشرى بنت سالم بن عبدالله السعيدي                          |          | 3975                                | ~                           |               |
| ثريا بنت على بن محمد المخمري                              |          | 3976                                | ~                           |               |
| حنان بنت سالم بن مرهون السعيدي                            |          | 3977                                | ~                           |               |
| رحمة بذت سعيد بن صالح البلوشي                             |          | 3978                                | ~                           |               |
| رحمه بنت ناصر بن سعيد السعيد و                            |          | 3979                                | ×                           |               |
| رقية بنت سيف بن مرهون السعيدي                             |          | 3980                                | ×                           |               |
| روية بذت سالم بن سيف السعيدي                              |          | 3981                                | ~                           |               |
| زكية بنت علي بن محمد المخمري                              |          | 3982                                | ~                           |               |
| زوينة بنت محمد بن علي السعيدي                             |          | 3983                                | ×                           |               |
| سالمة بنت خلفان بن غريب الدوسنو                           |          | 3984                                | ~                           |               |
| سامية بذت خميس بن خلفان الحوسنو                           |          | 3985                                | ~                           |               |
| سليمة بذت سالم بن سيف السعيدي                             |          | 3986                                | ×                           |               |
| سمية بِنت خلفان بن علي السعيدي                            |          | 3987                                | ~                           |               |
| شمسية بذت علي بن سالم السعيدي                             |          | 3990                                | ~                           |               |
| شمسة بنت سالم بن علي الدوسنو                              |          | 3988                                | ~                           |               |
| شمسة بِنْت عبدالله بن سالم السعيدي                        |          | 3989                                | ~                           |               |
| شيخة بنت حمد بن سالم السعيدي                              |          | 3991                                | ~                           |               |
| عانشةٍ بنت سالم بن محمد السعيدي                           |          | 3993                                | ~                           |               |
| عانشة بنت سالم بن سيف السعيدي                             |          | 3992                                | ×                           | 1             |

Schools can find out how many students have registered and how many did not.