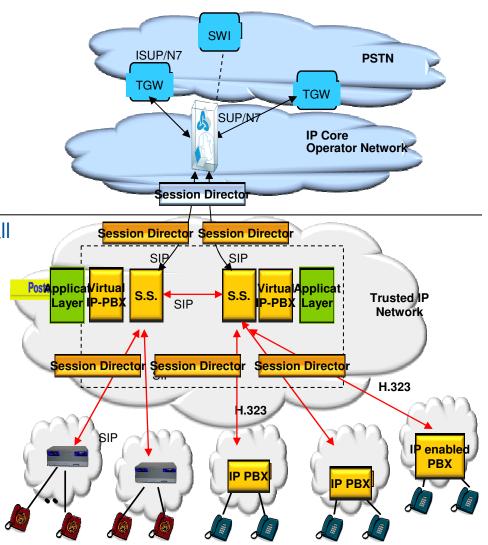

### The stage of TLC development

- The stage of development were:
  - Platform TLC reengineering started in 2006
    - Technology IP/MPLS
    - □ Integration TLC/DataCenter
    - Spread of broadband in all company locations
  - 2. Migration from RTG to Volp (in progress)
  - 3. Integration multimedial services (in progress)

### The underliving logic of the development

- Voice and data Convergence
- Evolution towards packet networks All-IP
- Ability to manage multi-device

ATHENS, Tuesday October 21, 2008

Versione:1.0