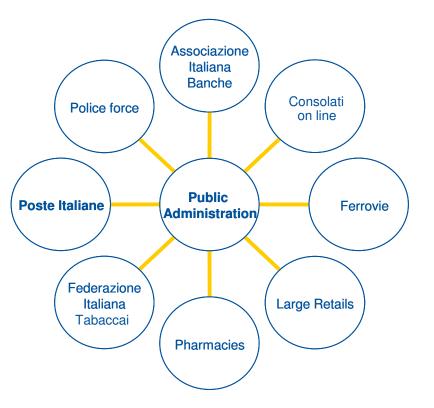

#### **Partnership**

Versione:1.0

- Poste Italiane's progress toward the constant enrichment of its product and service offer has yielded outstanding results.
- Poste Italiane is strengthening its role as an ideal partner of the Public Administration, companies and citizens.
- A special relationship has been established with Public Administration through initiatives that promote and increase citizens' access to public services, enabling an improvement of government's administrative efficiency.
- Poste Italiane offers its own infrastructure integrated with the administration systems to ease citizen access to services
- A new agreement has been signed with the Ministry of Public Administration and Innovation in order to support Government to achieve efficiency and improve quality of services to citizens.

### "Reti Amiche"