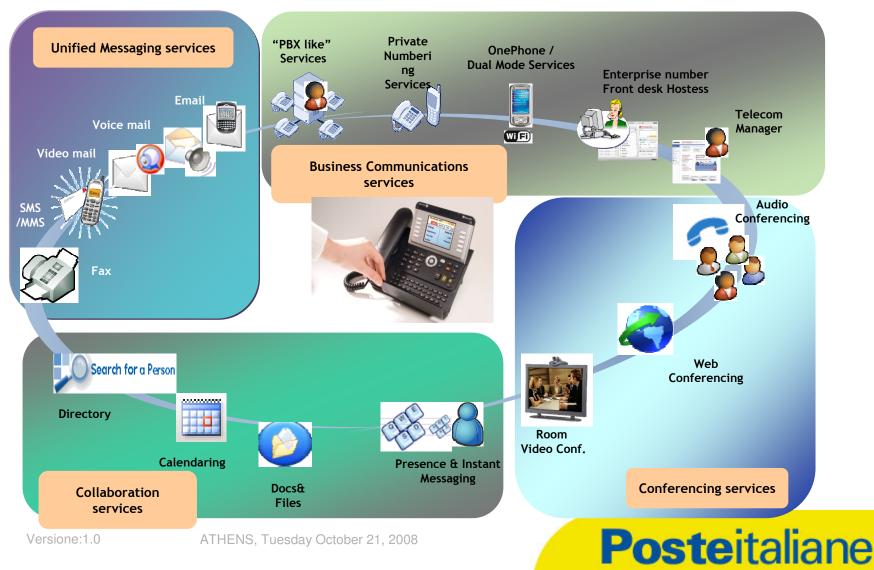

### The underliving logic of the development

- Voice and data Convergence
- Evolution towards packet networks All-IP
- Ability to manage multi-device

ATHENS, Tuesday October 21, 2008

Versione:1.0

### **Service Level**

### **Main benefits**

- About 30% decrease of connectivity data
  cost and increased access speed
- About 15% decrease of voice phone cost
- Increased efficiency and productivity due to the integration between communication systems and business process, people (collaboration), application and communication platform.
- Services Level Increase: faster services at the front office