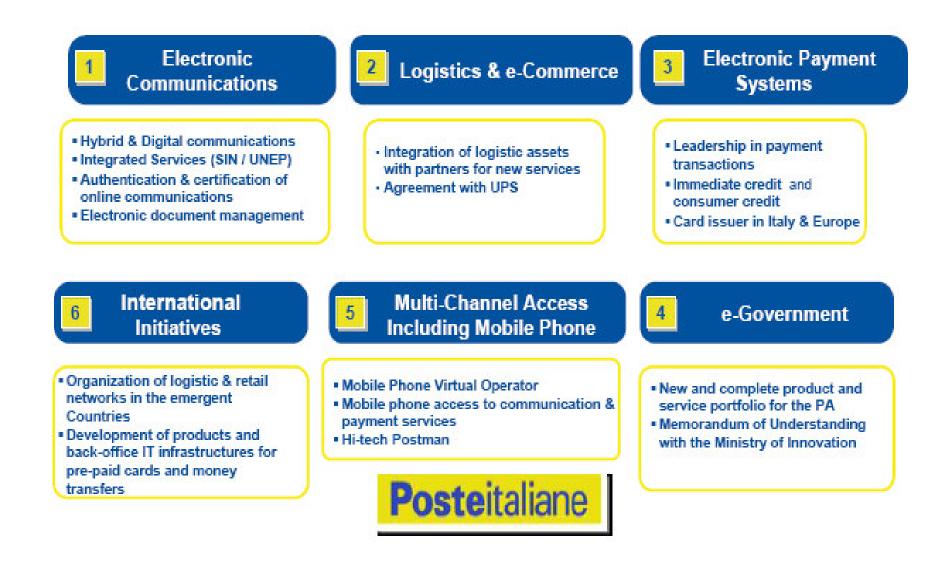

### A new Business Model

In recent years, Poste Italiane has changed its business model, from a traditional → one, based on postal and financial services, to a new one based on the integration of new value added services