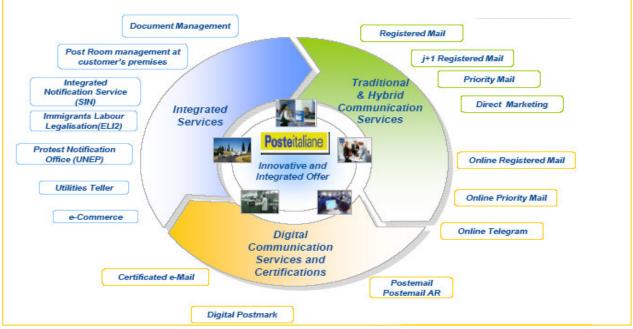

### Areas of process & service innovation

New Technologies have changed customer relationship as well as communications inside the company

| 😰 Invio Fax tramite il servizio Fax Server - Messaggio                                                                                                                                                                            |                                       |
|-----------------------------------------------------------------------------------------------------------------------------------------------------------------------------------------------------------------------------------|---------------------------------------|
| Elle Modifica Visualizza Inserisci Formato Strumenti Tabella Finestra ? Digitare una domanda. • ×                                                                                                                                 |                                       |
| i 😰 🚰 🛃 🛃 🥝 🖏 i ॐ 蹴 i X 🐚 🛍 🟈 i 🤊 - 🔍 - i 🧏 💯 💷 🔯 🎫 🦓 i 🐺 🕇 100% - 🎯 i 💷 Lettura 🥊                                                                                                                                                | 🔸 Abou                                |
| · 4 Enfasi (grassettc • Arial • 10 • G C § 三 章 章 章 章 章 章 章 章 章 章 章 章 章 章 章 章 章 章                                                                                                                                                  |                                       |
|                                                                                                                                                                                                                                   |                                       |
|                                                                                                                                                                                                                                   | 🖌 🔶 More                              |
| 0698680007@fax.rete.poste                                                                                                                                                                                                         |                                       |
| 🔍 ce 💶 💷 Invia 🛛 Account 🕶 🛛 🕡 👻 🔛 🕵 🖉 👎 👘 🚱                                                                                                                                                                                      | in the                                |
| Oggetto: Invio Fa                                                                                                                                                                                                                 |                                       |
| Allega                                                                                                                                                                                                                            |                                       |
|                                                                                                                                                                                                                                   | Arr More                              |
| Servizio FAX:                                                                                                                                                                                                                     |                                       |
| Il servizio di invio e n <mark>occasio e mograto con la cassila al posta cientanea actividate.</mark><br>Per inviare un fax ad una numerazione pubblica è sufficiente mandare una <u>email a numero telefono@fax.rete.poste</u> . |                                       |
| Ad esempio <u>0659580304@fax.rete.poste</u>                                                                                                                                                                                       |                                       |
| Al momento dell'invio è possibile inoltre specificare alcune informazioni sul destinatorio da includere pella constina del fav                                                                                                    |                                       |
| In particolare possono essere aggiunti il nome, il cognome e l'azienda de la statica essere suenen resere z                                                                                                                       |                                       |
| Special nell indinizzo di posta.                                                                                                                                                                                                  |                                       |
| COMPANY=nome azienda                                                                                                                                                                                                              | DURATA PAGINE STATO<br>0 3 Fallimento |
| /LN=cognome_ricevente                                                                                                                                                                                                             |                                       |
| /FN=nome_ricevente                                                                                                                                                                                                                |                                       |
| I campi vanno inseriti dopo il numero del ricevente e prima del dominio;                                                                                                                                                          |                                       |
| 0659580304/company=Posteltaliane/In=Talamo/fn=Antonio@fax.rete.r                                                                                                                                                                  |                                       |
|                                                                                                                                                                                                                                   |                                       |
|                                                                                                                                                                                                                                   | 0698680007<br>19/09/08                |
|                                                                                                                                                                                                                                   |                                       |
|                                                                                                                                                                                                                                   | 3                                     |
| (including cover page)                                                                                                                                                                                                            | )                                     |
|                                                                                                                                                                                                                                   |                                       |
| Subject: Invio Fax tramite il servizio Fax Server                                                                                                                                                                                 |                                       |
| Message                                                                                                                                                                                                                           |                                       |
| Details:                                                                                                                                                                                                                          |                                       |
|                                                                                                                                                                                                                                   |                                       |