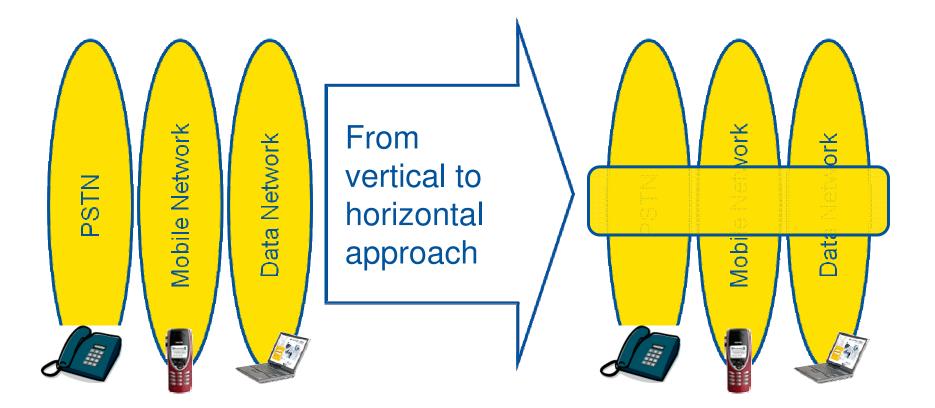

### The underliving logic of the development

- Voice and data Convergence
- Evolution towards packet networks All-IP
- Ability to manage multi-device

ATHENS, Tuesday October 21, 2008

Versione:1.0