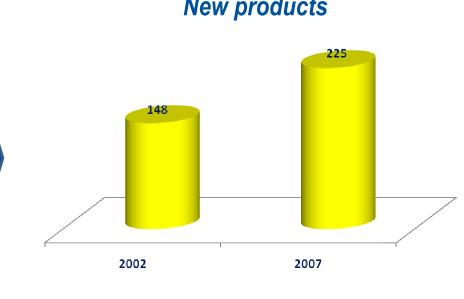

From 2002 to 2007 Poste Italiane's product portfolio reported a 52% growth

Versione:1.0

ATHENS, Tuesday October 21, 2008

**Poste**italiane