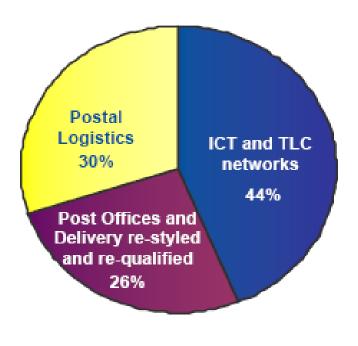

### **ICT Investment**

- Service Innovation is governed by a technological infrastructure that is among the most advanced in the world
- Communication Infrastructure is one of the main investment areas, representing the innovation service enabler

ICT Investment accounts for 44% of industrial investments

Capital Expenditure: 549 Mil € in 2007