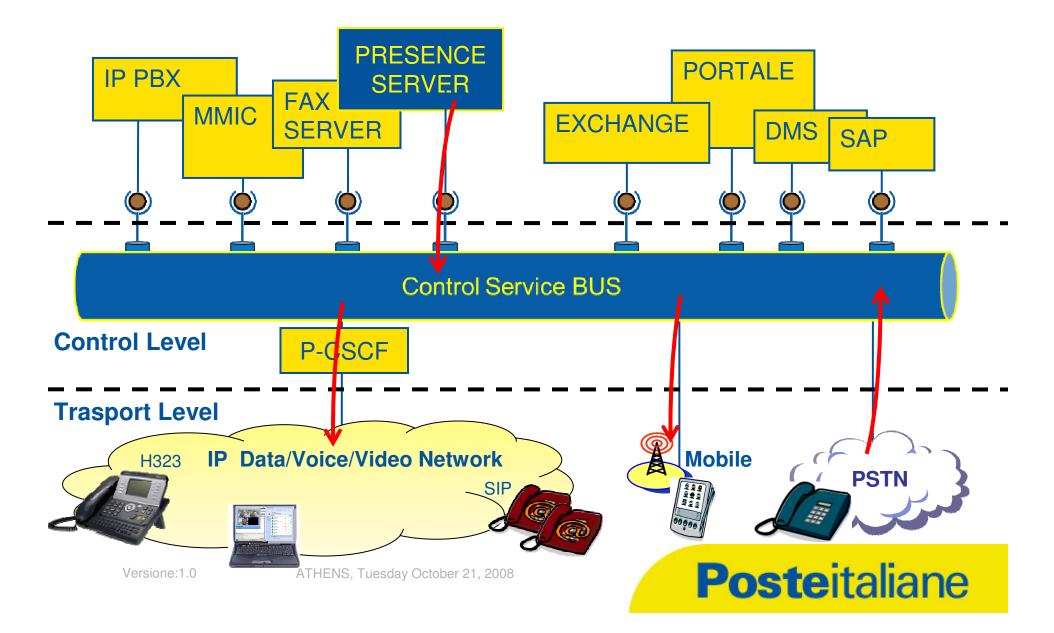

### Areas of process & service innovation

New Technologies have changed customer relationship as well as communications inside the company

| 😰 Invio Fax tramite il servizio Fax Server - Messaggio                                                                                                                                                                            |                                       |
|-----------------------------------------------------------------------------------------------------------------------------------------------------------------------------------------------------------------------------------|---------------------------------------|
| Elle Modifica Visualizza Inserisci Formato Strumenti Tabella Finestra ? Digitare una domanda. • ×                                                                                                                                 |                                       |
| i 😰 🚰 🛃 🛃 🥝 🖏 i ॐ 蹴 i X 🐚 🛍 🟈 i 🤊 - 🔍 - i 🧏 💯 💷 🔯 🎫 🦓 i 🐺 🕇 100% - 🎯 i 💷 Lettura 🥊                                                                                                                                                | 🔸 Abou                                |
| · 4 Enfasi (grassettc • Arial • 10 • G C § 三 章 章 章 章 章 章 章 章 章 章 章 章 章 章 章 章 章 章                                                                                                                                                  |                                       |
|                                                                                                                                                                                                                                   |                                       |
|                                                                                                                                                                                                                                   | 🖌 🔶 More                              |
| 0698680007@fax.rete.poste                                                                                                                                                                                                         |                                       |
| 🔍 ce 💶 💷 Invia 🛛 Account 🕶 🛛 🕡 👻 🔛 🕵 🖉 👎 👘 🚱                                                                                                                                                                                      | in the                                |
| Oggetto: Invio Fa                                                                                                                                                                                                                 |                                       |
| Allega                                                                                                                                                                                                                            |                                       |
|                                                                                                                                                                                                                                   | Arr More                              |
| Servizio FAX:                                                                                                                                                                                                                     |                                       |
| Il servizio di invio e n <mark>occasio e mograto con la cassila al posta cientanea actividate.</mark><br>Per inviare un fax ad una numerazione pubblica è sufficiente mandare una <u>email a numero telefono@fax.rete.poste</u> . |                                       |
| Ad esempio <u>0659580304@fax.rete.poste</u>                                                                                                                                                                                       |                                       |
| Al momento dell'invio è possibile inoltre specificare alcune informazioni sul destinatorio da includere pella constina del fav                                                                                                    |                                       |
| In particolare possono essere aggiunti il nome, il cognome e l'azienda de la statica essere suenen resere z                                                                                                                       |                                       |
| Special nell indinizzo di posta.                                                                                                                                                                                                  |                                       |
| COMPANY=nome azienda                                                                                                                                                                                                              | DURATA PAGINE STATO<br>0 3 Fallimento |
| /LN=cognome_ricevente                                                                                                                                                                                                             |                                       |
| /FN=nome_ricevente                                                                                                                                                                                                                |                                       |
| I campi vanno inseriti dopo il numero del ricevente e prima del dominio;                                                                                                                                                          |                                       |
| 0659580304/company=Posteltaliane/In=Talamo/fn=Antonio@fax.rete.r                                                                                                                                                                  |                                       |
|                                                                                                                                                                                                                                   |                                       |
|                                                                                                                                                                                                                                   | 0698680007<br>19/09/08                |
|                                                                                                                                                                                                                                   |                                       |
|                                                                                                                                                                                                                                   | 3                                     |
| (including cover page)                                                                                                                                                                                                            | )                                     |
|                                                                                                                                                                                                                                   |                                       |
| Subject: Invio Fax tramite il servizio Fax Server                                                                                                                                                                                 |                                       |
| Message                                                                                                                                                                                                                           |                                       |
| Details:                                                                                                                                                                                                                          |                                       |
|                                                                                                                                                                                                                                   |                                       |

- About 430 users on the system
- More than 6.000 outbound fax, in the last month
- More 12.000 inbound fax

\_ # ×

Versione:1.0

ATHENS, Tuesday October 21, 2008

The videocomunication is currently used to comunicate inside the company