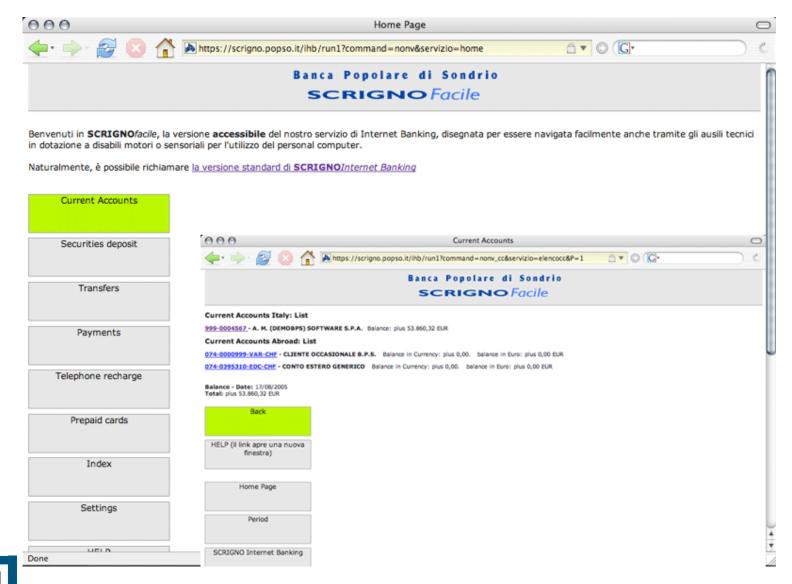

with a blind consultant who is an expert in the field
- The architecture of SCRIGNObps has helped the project, only requiring the redesign of the graphic interface
- Special layout has been created for the navigation and construction of web pages such that they can be used by partially-sighted persons, by elderly persons, by persons with motor or sensorial disabilities, and in general by those that require technological assistance when using the computer
- The pages were planned and tested one by one so as to obtain a practical feedback that could accompany the recommendations of the international associations as regards the accessibility of web sites
- SCRIGNOfacile has all the main functions available in traditional internet banking



#### **SCRIGNO***facile* > Current accounts > list





## **SCRIGNO***facile* > Recharge prepaid cards





### The portal popso.it > www.popso.it



- More than 12,000 pages of content which is of an editorial, cultural and informative nature, in particular linked to the territory in which the bank grew up
- Planned in accordance with W3C quality standards
- Uses a Content Management tool to free the content from the graphical presentation
- There is not a special version, but the site is totally accessible while maintaining a high level of graphic quality



### The site dedicated to our region > webcam.popso.it



- Dozens of webcams in some of the most beautiful places in the Valtellina
- Thousands of accesses per month
- Observation points on the Stelvio Pass and in the National Park
- Accessible "Reading" of content and weather infor