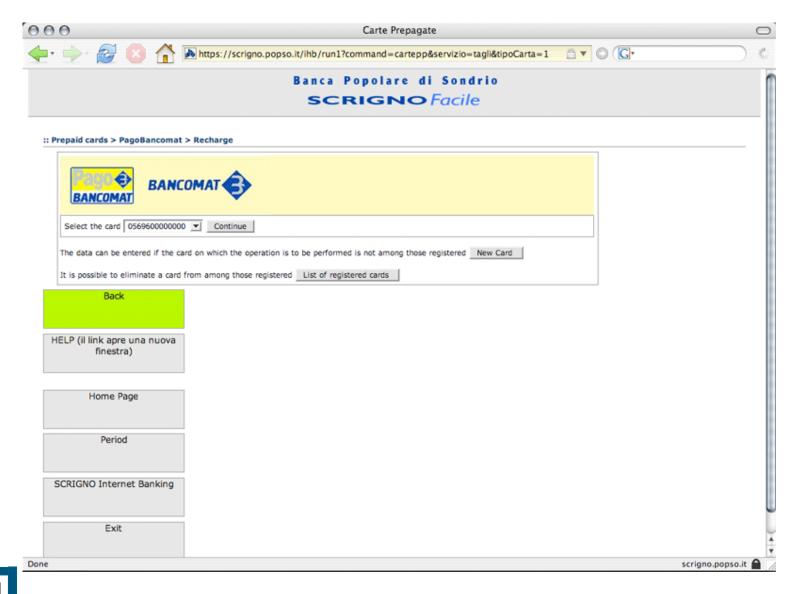

- The architecture of SCRIGNObps has helped the project, only requiring the redesign of the graphic interface
- Special layout has been created for the navigation and construction of web pages such that they can be used by partially-sighted persons, by elderly persons, by persons with motor or sensorial disabilities, and in general by those that require technological assistance when using the computer
- The pages were planned and tested one by one so as to obtain a practical feedback that could accompany the recommendations of the international associations as regards the accessibility of web sites
- SCRIGNOfacile has all the main functions available in traditional internet banking



#### **SCRIGNO***facile* > Current accounts > list





## **SCRIGNO***facile* > Recharge prepaid cards





### The portal popso.it > www.popso.it



- More than 12,000 pages of content which is of an editorial, cultural and informative nature, in particular linked to the territory in which the bank grew up
- Planned in accordance with W3C quality standards
- Uses a Content Management tool to free the content from the graphical presentation
- There is not a special version, but the site is totally accessible while maintaining a high level of graphic quality



### The site dedicated to our region > webcam.popso.it



- Dozens of webcams in some of the most beautiful places in the Valtellina
- Thousands of accesses per month
- Observation points on the Stelvio Pass and in the National Park
- Accessible "Reading" of content and weather information



### The "Galleria d'Arte" > www.popsoarte.i