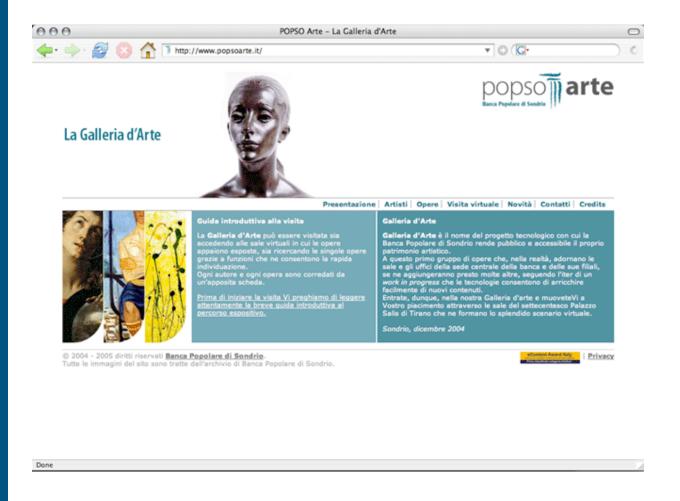

### The "Galleria d'Arte" > www.popsoarte.it

- A site that gives public access to the banks' artistic heritage
- Full access, even for the blind, for whom some clever technological solutions have been created