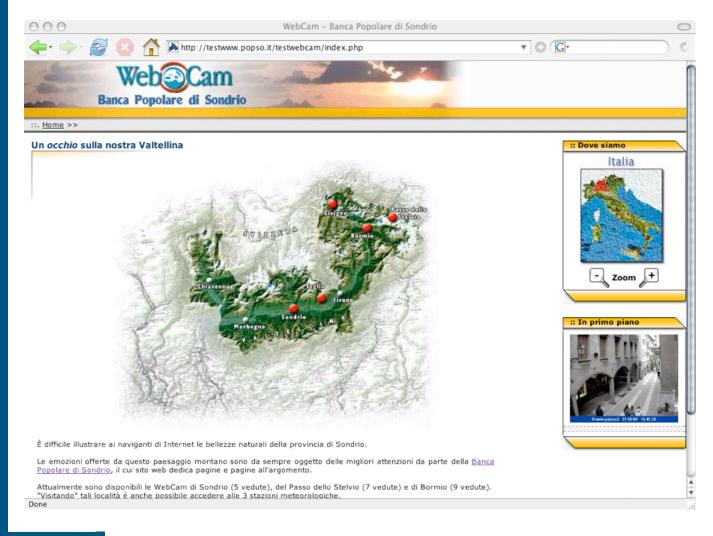

### The site dedicated to our region > webcam.popso.it

- Dozens of webcams in some of the most beautiful places in the Valtellina
- Thousands of accesses per month
- Observation points on the Stelvio Pass and in the National Park
- Accessible "Reading" of content and weather information