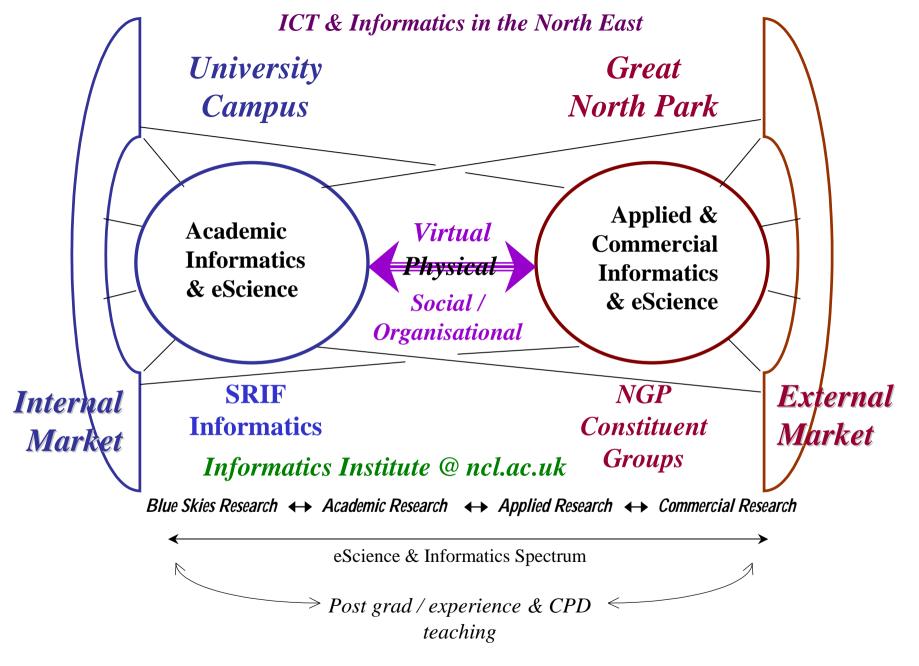

## Informatics Institute @ ncl.ac.uk

New Technology Institute @ UNN

#### ICT & Informatics in the North East

eScience & **Informatics** 

**Digital Technology** & Media

**University of Sunderland** 

## @ Newcastle Great Park

#### The Academic / Business Street