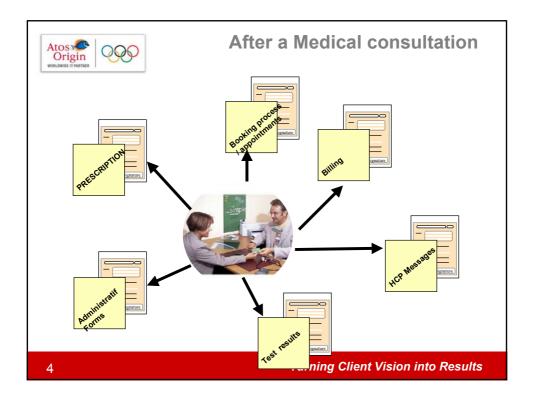

## The prototype: Main Functions

- 1. Connection, identification, authentification
- 2. Electronic patient record (EPR)
  - 1. Electronic transfer prescription
- 3. E-Form (e.g. seek live)
- 4. Billing for compulsory insurance
- 5. Billing for complementary insurance
- 6. Emergency data management