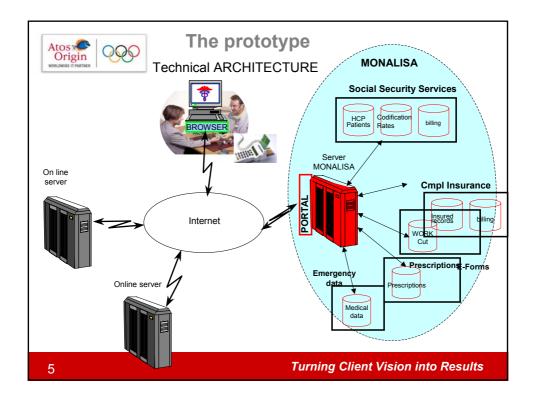

## The New Prototype MONALISA

Medical ON-line Access, Leading Internet Security Authorization

## The prototype: Main Functions

- 1. Connection, identification, authentification
- 2. Electronic patient record (EPR)
  - 1. Electronic transfer prescription
- 3. E-Form (e.g. seek live)
- 4. Billing for compulsory insurance
- 5. Billing for complementary insurance
- 6. Emergency data management