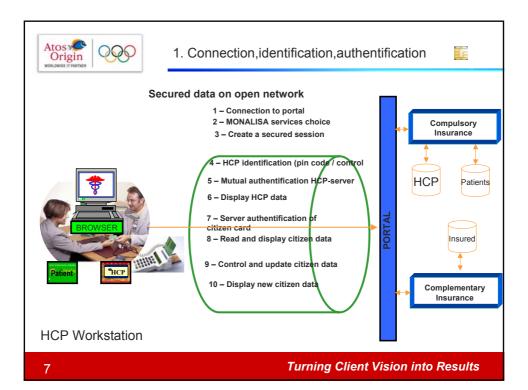

## The prototype: Main Functions

- 1. Connection, identification, authentification
- 2. Electronic patient record (EPR)
  - 1. Electronic transfer prescription
- 3. E-Form (e.g. seek live)
- 4. Billing for compulsory insurance
- 5. Billing for complementary insurance
- 6. Emergency data management

"

- Access for new on line services for each stakeholder (Healthcare professionals or institutions, citizens, companies...)
- Technology is ready to give access for patients in a secure way to his/here medical records
- Use market standard tools
- State of the art security
- A major economic opportunity for the health sector (frame of modernisation of public sector)