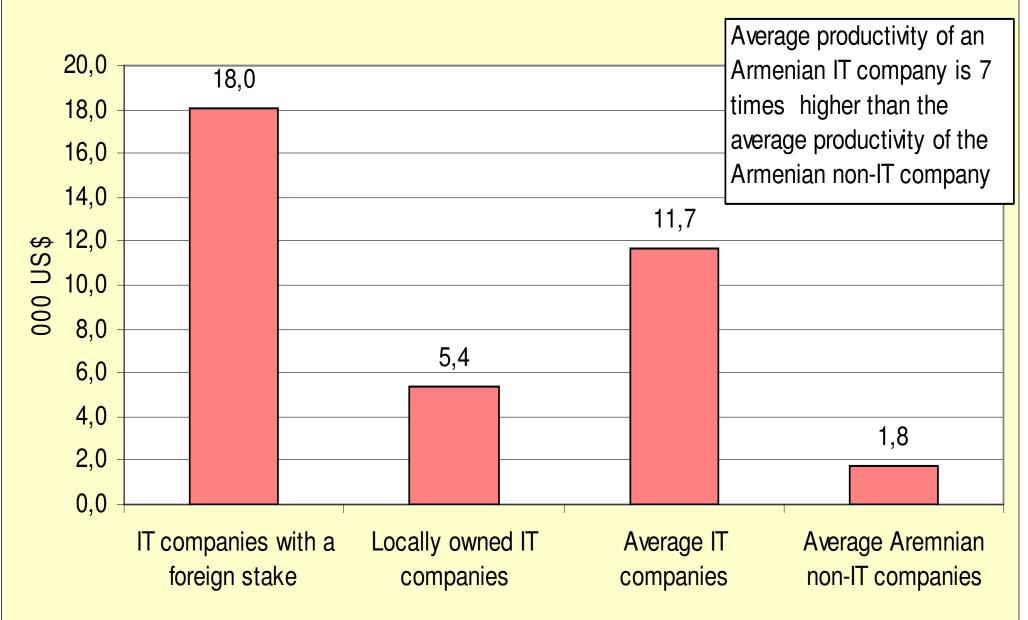

#### BOTH FOREIGN SUBSIDIARIES AND DOMESTIC COMPANIES ALREADY REACH GLOBALLY COMPETITIVE LEVELS OF PRODUCTIVITY

### Annual productivity per 1 employee