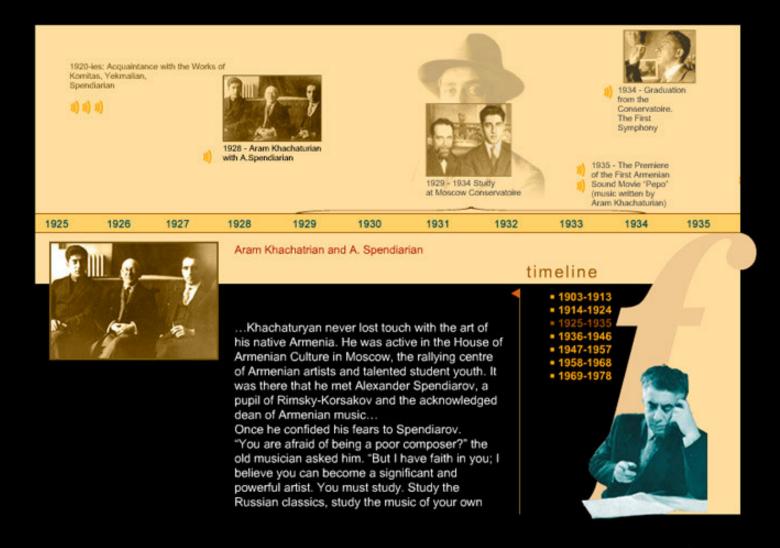

#### biography

О

- . CHILDHOOD YEARS IN TIFLIS
- . LEAVING TIFLIS
- FOR MOSCOW AT THE MOSCOW CONSERVATOIRE
- FROM FIRST SYMPHONY TO CELLO CONCERTO: PERIOD OF GREAT MASTERPIECES
- **POSTWAR PERIOD**
- NEW PERIOD IN THE LIFE OF A. KHACHATURIAN: CONDUCTING, CONCERT TOURS AND TEACHING
- "SPARTACUS"
- **THE LAST YEARS**

photobook timeline videomaterials biography principal catalogue main menu works