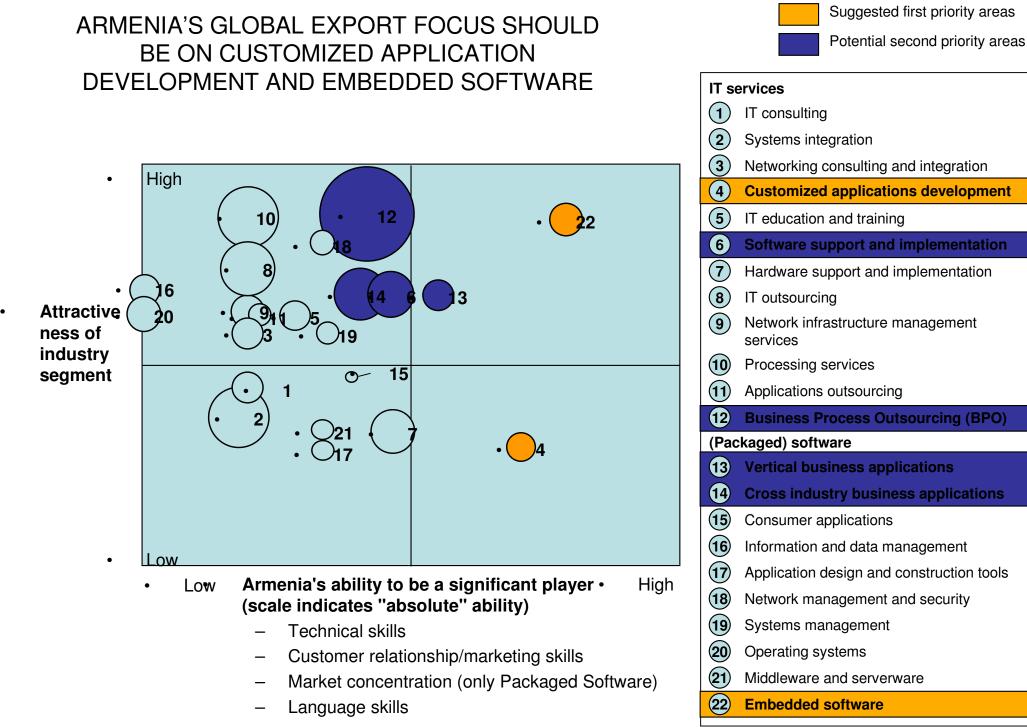

# **Digital life in Armenia**



Number of companies •Local – 112 •Foreign – 48 **Industry revenues** (mln USD) •Local firms – 36,7 •Foreign firms – 47,6 Number of professionals •Technical – 3390 •Managerial - 1300



Note: Size of bubble indicates global market size Source: McKinsey

#### BOTH FOREIGN SUBSIDIARIES AND DOMESTIC COMPANIES ALREADY REACH GLOBALLY COMPETITIVE LEVELS OF PRODUCTIVITY

#### Foreign owned companies

 Only comparison of programming productivity possible (at PPP) (further value creation steps executed abroad)





productivity

### Annual productivity per 1 employee



### Labor Force of Armenia

- □ The majority of people in Armenia are between the ages of 17 and 59
- **□** Existence of more than 50 universities, among which:
  - 8 universities are foreign including:
    - □ American University of Armenia
    - **□** French University
    - **□** European University
- □ More than 96 R&D institutes and research units
- □ Literacy rate is 99%

### Graduates from IT-Related Unive