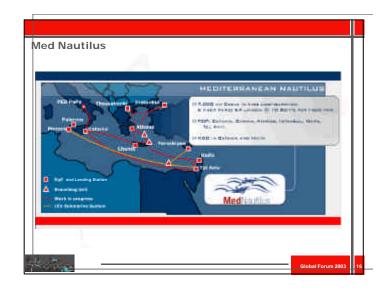

Telecom Italia Sparkle
Introducing Telecom Italia Sparkle
Inderstanding the Market
Inderstanding the Market
Inderstanding the Market
Inderstanding the Market

Why TI Sparkle: to strengthen TI's international position by leveraging on foreign assets and capabilities

Telecom Italia Sparkle is Telecom Italia's recently established subsidiary operating in the global Wholesale and International Corporate market.

Through TI Sparkle, Telecom Italia intends to strengthen its competitive positioning in the international market focusing on high growth/high value data and IP services

TI Sparkle is wholly owned by Telecom Italia

TI Sparkle is fully operational since January 1st 2003 and is headquartered in Rome, Italy.