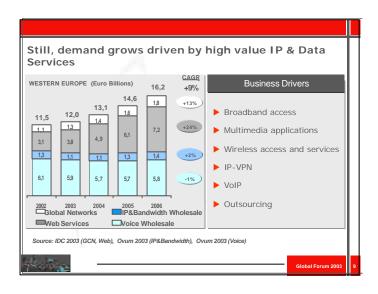

Telecom Italia Sparkle
Introducing Telecom Italia Sparkle
Inderstanding the Market
Inderstanding the Market
Inderstanding the Market
Inderstanding the Market

Why TI Sparkle: to strengthen TI's international position by leveraging on foreign assets and capabilities

Telecom Italia Sparkle is Telecom Italia's recently established subsidiary operating in the global Wholesale and International Corporate market.

Through TI Sparkle, Telecom Italia intends to strengthen its competitive positioning in the international market focusing on high growth/high value data and IP services

TI Sparkle is wholly owned by Telecom Italia

TI Sparkle is fully operational since January 1st 2003 and is headquartered in Rome, Italy.