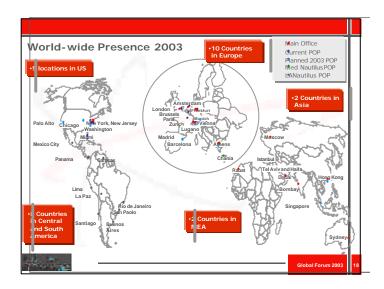

Telecom Italia Sparkle is Telecom Italia's recently established subsidiary operating in the global Wholesale and International Corporate market.

Through TI Sparkle, Telecom Italia intends to strengthen its competitive positioning in the international market focusing on high growth/high value data and IP services

TI Sparkle is wholly owned by Telecom Italia

TI Sparkle is fully operational since January 1st 2003 and is headquartered in Rome, Italy.