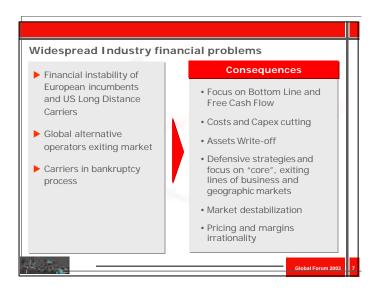

Telecom Italia Sparkle
Introducing Telecom Italia Sparkle
Inderstanding the Market
Inderstanding the Market
Inderstanding the Market
Inderstanding the Market

Why TI Sparkle: to strengthen TI's international position by leveraging on foreign assets and capabilities

Telecom Italia Sparkle is Telecom Italia's recently established subsidiary operating in the global Wholesale and International Corporate market.

Through TI Sparkle, Telecom Italia intends to strengthen its competitive positioning in the international market focusing on high growth/high value data and IP services

TI Sparkle is wholly owned by Telecom Italia

TI Sparkle is fully operational since January 1st 2003 and is headquartered in Rome, Italy.