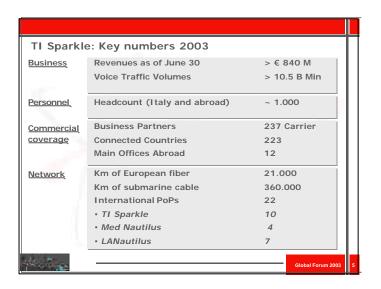

Telecom Italia Sparkle
Introducing Telecom Italia Sparkle
Inderstanding the Market
Inderstanding the Market
Inderstanding the Market
Inderstanding the Market

Why TI Sparkle: to strengthen TI's international position by leveraging on foreign assets and capabilities

Telecom Italia Sparkle is Telecom Italia's recently established subsidiary operating in the global Wholesale and International Corporate market.

Through TI Sparkle, Telecom Italia intends to strengthen its competitive positioning in the international market focusing on high growth/high value data and IP services

TI Sparkle is wholly owned by Telecom Italia

TI Sparkle is fully operational since January 1st 2003 and is headquartered in Rome, Italy.