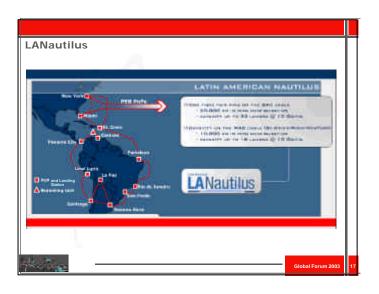

Telecom Italia Sparkle
Introducing Telecom Italia Sparkle
Inderstanding the Market
Inderstanding the Market
Inderstanding the Market
Inderstanding the Market

Why TI Sparkle: to strengthen TI's international position by leveraging on foreign assets and capabilities

Telecom Italia Sparkle is Telecom Italia's recently established subsidiary operating in the global Wholesale and International Corporate market.

Through TI Sparkle, Telecom Italia intends to strengthen its competitive positioning in the international market focusing on high growth/high value data and IP services

TI Sparkle is wholly owned by Telecom Italia

TI Sparkle is fully operational since January 1st 2003 and is headquartered in Rome, Italy.