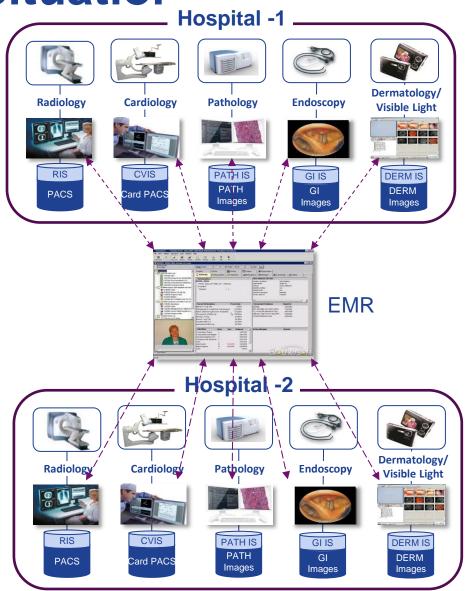

#### From the Current Situation

#### Challenges

- Multi-vendor, disparate silos
- Storage costs
- Management overheads
- Service continuity
- Complex custom Integration
- Data Access Challenges
- Multiple viewers & interfaces