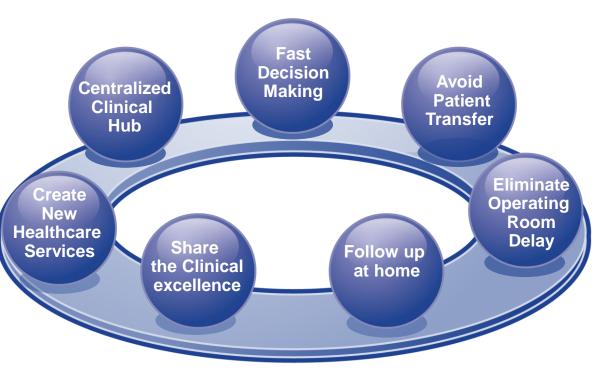

### **Enabling improved productivity**

Configure end-to-end workflows to your specific needs, processes, and organizational standards.

Create new healthcare Services for the Citizen

Create new healthcare Services for the patient

## **Enhanced clinical Services**

Connect different systems and share results

11/7/2013

#### **Expected benefits**

- Facilitate replacement of departmental workflow solutions
- Longitudinal patient record tp access to clinical information across departmental boundaries

Biggest Challenge: Services