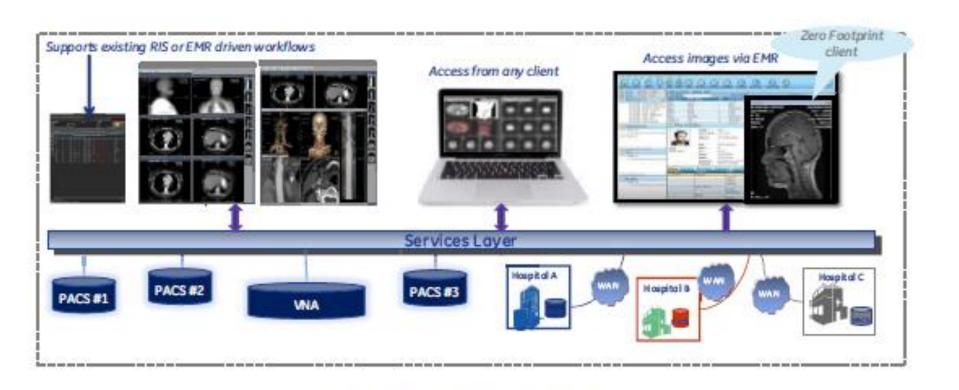

# To Cloud Healthcare Service Layer for the

Clinical insight within reach to help deliver patient results efficiently.

### Some Examples: e-Health pathways

#### Today

**Tomorrow** 

Digital

**Digital Pathology:** 

**PACS** 

VNA

**Data Move** 

**Data Access** 