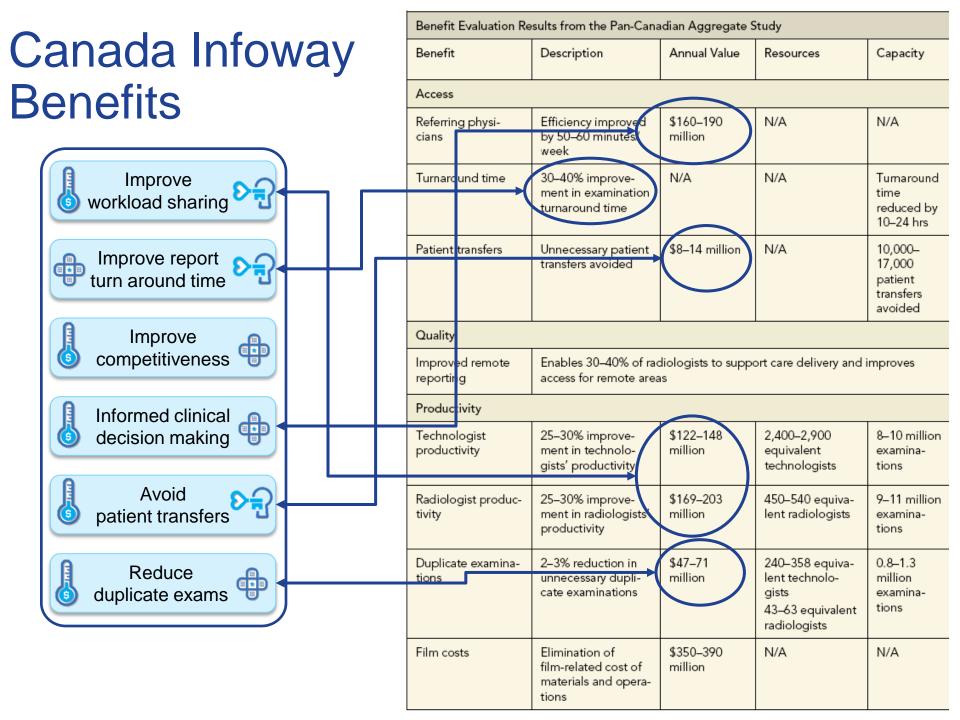

#### **Expected benefits**

- Facilitate replacement of departmental workflow solutions
- Longitudinal patient record tp access to clinical information across departmental boundaries

Biggest Challenge: Services