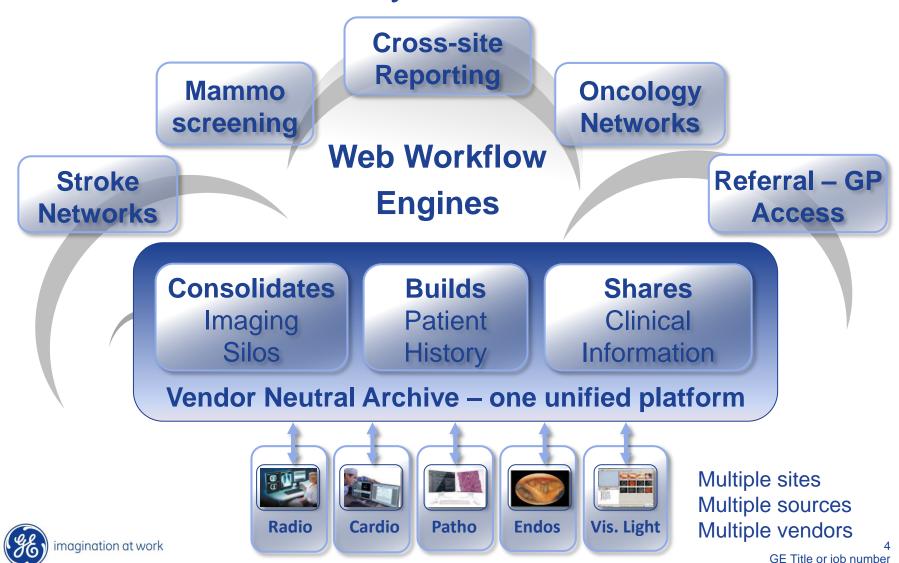

#### From the Current Situation

#### Challenges

- Multi-vendor, disparate silos
- Storage costs
- Management overheads
- Service continuity
- Complex custom Integration
- Data Access Challenges
- Multiple viewers & interfaces

# To Cloud Healthcare Service Layer for the

Clinical insight within reach to help deliver patient results efficiently.