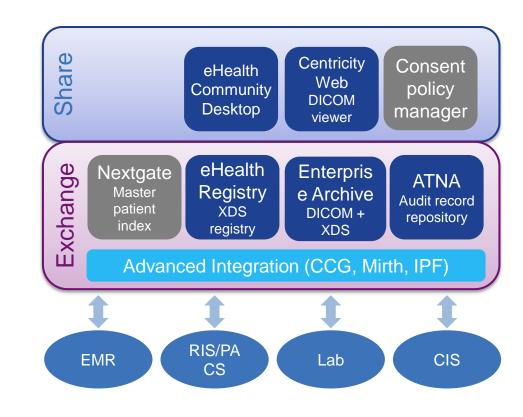

# **New e-Health Community**

## **Enhanced clinical Services**

Connect different systems and share results

11/7/2013